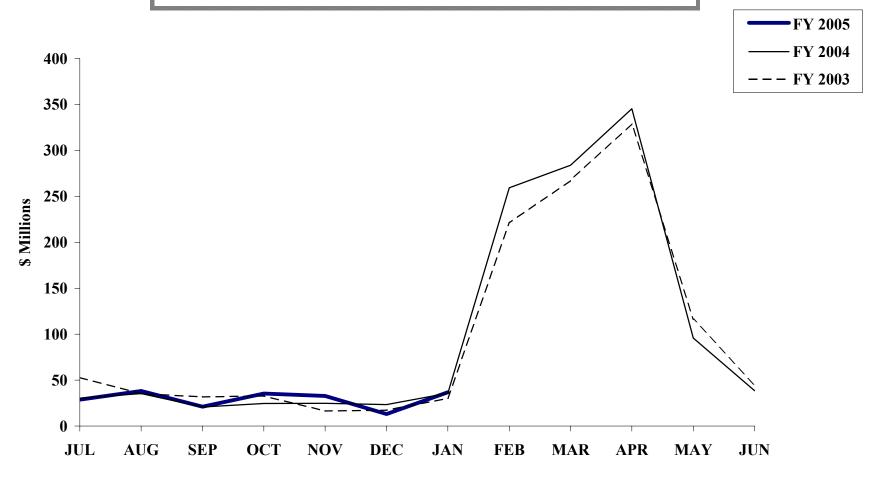

# Commonwealth of Virginia/Department of Accounts Summary Report on General Fund and Lottery Revenue Collections For the Fiscal Years 2004 and 2005 (Dollars in Thousands)

|                                           | (1)                 | (2)<br>As a % of         | (3)         | (4)         | (5)         | (6)         | (7)          | (8)         | (9)<br>% Annual |
|-------------------------------------------|---------------------|--------------------------|-------------|-------------|-------------|-------------|--------------|-------------|-----------------|
|                                           | Gen Fund Rev        |                          |             | January     |             |             | Year-To-Date |             |                 |
| Revenue                                   | FY 2005<br>Estimate | & Net Lottery<br>Profits | FY 2005     | FY 2004     | %<br>Change | FY 2005     | FY 2004      | %<br>Change | Req By<br>Est   |
| Individual Income Tax: Withholding        | \$7,490,400         | 56.25                    | \$675,057   | \$610,134   | 10.6        | \$4,348,623 | \$4,017,701  | 8.2         | 6.4             |
| Tax Dues/Estimated Payments               | 1,674,100           | 12.57                    | 321,221     | 240,825     | 33.4        | 817,765     | 641,825      | 27.4        | 7.1             |
| Gross Individual Income Tax               | \$9,164,500         | 68.82                    | \$996,278   | \$850,959   | 17.1        | \$5,166,388 | \$4,659,526  | 10.9        | 6.5             |
| Individual and Fiduciary Income (Refunds) | (1,296,800)         | (9.74)                   | (36,693)    | (35,635)    | 3.0         | (205,618)   | (194,544)    | 5.7         | 6.5             |
| Net Individual Income Tax                 | \$7,867,700         | 59.08                    | \$959,585   | \$815,324   | 17.7        | \$4,960,770 | \$4,464,982  | 11.1        | 6.5             |
| Sales and Use Tax                         | 2,938,000           | 22.06                    | 313,637     | 264,637     | 18.5        | 1,565,006   | 1,373,257    | 14.0        | 14.7            |
| Corporations Income Tax                   | 479,000             | 3.60                     | 24,978      | 37          | #           | 271,866     | 150,950      | 80.1        | 12.5            |
| Public Service Corporations               | 87,400              | 0.66                     | 9,091       | 6,269       | 45.0        | 43,637      | 42,209       | 3.4         | 0.6             |
| Insurance Premiums                        | 381,000             | 2.86                     | 1,611       | 293         | 449.8       | 158,596     | 143,139      | 10.8        | 8.5             |
| Interest Income (a)                       | 69,000              | 0.52                     | (6,607)     | (5,672)     | (16.5)      | 42,610      | 35,233       | 20.9        | 12.4            |
| Alcoholic Beverage Sales (b)              | 138,200             | 1.04                     | 3,544       | 3,581       | (1.0)       | 50,910      | 49,368       | 3.1         | 0.1             |
| Tobacco Master Settlement                 | 0                   | 0.00                     | 0           | 0           | -           | 571         | 516          | 10.7        | (100.0)         |
| All Other Revenues                        | 932,900             | 7.00                     | 83,749      | 66,314      | 26.3        | 590,767     | 461,368      | 28.0        | 9.0             |
| Total General Fund Revenues               | \$12,893,200        | 96.82                    | \$1,389,588 | \$1,150,783 | 20.8        | \$7,684,733 | \$6,721,022  | 14.3        | 8.2             |
| Gross Lottery Revenue                     | \$1,351,000         | 10.14                    | \$110,210   | \$98,438    | 12.0        | \$744,347   | \$690,214    | 7.8         | 7.0             |
| Less: Expenses                            | (927,500)           | (6.96)                   | (76,630)    | (65,917)    | 16.3        | (510,159)   | (468,324)    | 8.9         | 8.6             |
| Net Lottery Profits                       | \$423,500           | 3.18                     | \$33,580    | \$32,521    | 3.3         | \$234,188   | \$221,890    | 5.5         | 3.8             |
| Total General Fund Revenues               |                     |                          |             |             |             |             |              |             |                 |
| and Net Lottery Profits                   | \$13,316,700        | 100.00                   | \$1,423,168 | \$1,183,304 | 20.3        | \$7,918,921 | \$6,942,912  | 14.1        | 8.0             |