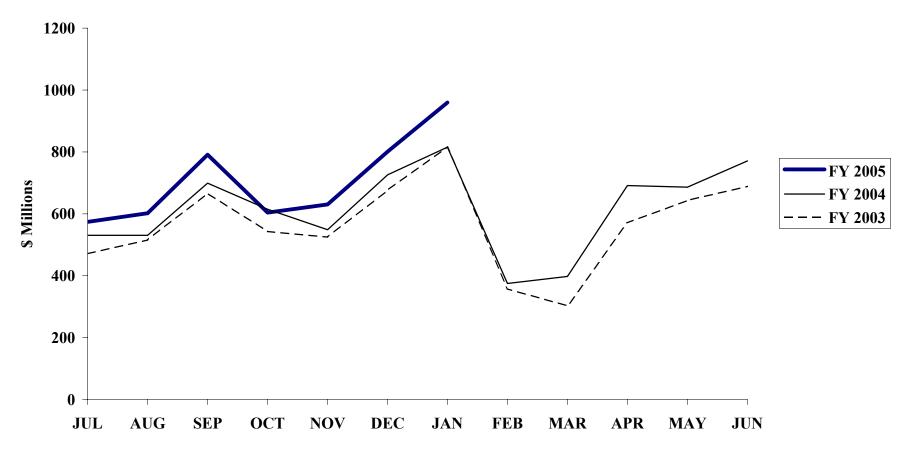

# Commonwealth of Virginia/Department of Accounts Summary Report on General Fund and Lottery Revenue Collections For the Fiscal Years 2004 and 2005 (Dollars in Thousands)

|                                           | (1)                 | (2)<br>As a % of         | (3)         | (4)         | (5)         | (6)         | (7)          | (8)         | (9)<br>% Annual |
|-------------------------------------------|---------------------|--------------------------|-------------|-------------|-------------|-------------|--------------|-------------|-----------------|
|                                           | Gen Fund Rev        |                          |             | January     |             |             | Year-To-Date |             |                 |
| Revenue                                   | FY 2005<br>Estimate | & Net Lottery<br>Profits | FY 2005     | FY 2004     | %<br>Change | FY 2005     | FY 2004      | %<br>Change | Req By<br>Est   |
| Individual Income Tax: Withholding        | \$7,490,400         | 56.25                    | \$675,057   | \$610,134   | 10.6        | \$4,348,623 | \$4,017,701  | 8.2         | 6.4             |
| Tax Dues/Estimated Payments               | 1,674,100           | 12.57                    | 321,221     | 240,825     | 33.4        | 817,765     | 641,825      | 27.4        | 7.1             |
| Gross Individual Income Tax               | \$9,164,500         | 68.82                    | \$996,278   | \$850,959   | 17.1        | \$5,166,388 | \$4,659,526  | 10.9        | 6.5             |
| Individual and Fiduciary Income (Refunds) | (1,296,800)         | (9.74)                   | (36,693)    | (35,635)    | 3.0         | (205,618)   | (194,544)    | 5.7         | 6.5             |
| Net Individual Income Tax                 | \$7,867,700         | 59.08                    | \$959,585   | \$815,324   | 17.7        | \$4,960,770 | \$4,464,982  | 11.1        | 6.5             |
| Sales and Use Tax                         | 2,938,000           | 22.06                    | 313,637     | 264,637     | 18.5        | 1,565,006   | 1,373,257    | 14.0        | 14.7            |
| Corporations Income Tax                   | 479,000             | 3.60                     | 24,978      | 37          | #           | 271,866     | 150,950      | 80.1        | 12.5            |
| Public Service Corporations               | 87,400              | 0.66                     | 9,091       | 6,269       | 45.0        | 43,637      | 42,209       | 3.4         | 0.6             |
| Insurance Premiums                        | 381,000             | 2.86                     | 1,611       | 293         | 449.8       | 158,596     | 143,139      | 10.8        | 8.5             |
| Interest Income (a)                       | 69,000              | 0.52                     | (6,607)     | (5,672)     | (16.5)      | 42,610      | 35,233       | 20.9        | 12.4            |
| Alcoholic Beverage Sales (b)              | 138,200             | 1.04                     | 3,544       | 3,581       | (1.0)       | 50,910      | 49,368       | 3.1         | 0.1             |
| Tobacco Master Settlement                 | 0                   | 0.00                     | 0           | 0           | -           | 571         | 516          | 10.7        | (100.0)         |
| All Other Revenues                        | 932,900             | 7.00                     | 83,749      | 66,314      | 26.3        | 590,767     | 461,368      | 28.0        | 9.0             |
| Total General Fund Revenues               | \$12,893,200        | 96.82                    | \$1,389,588 | \$1,150,783 | 20.8        | \$7,684,733 | \$6,721,022  | 14.3        | 8.2             |
| Gross Lottery Revenue                     | \$1,351,000         | 10.14                    | \$110,210   | \$98,438    | 12.0        | \$744,347   | \$690,214    | 7.8         | 7.0             |
| Less: Expenses                            | (927,500)           | (6.96)                   | (76,630)    | (65,917)    | 16.3        | (510,159)   | (468,324)    | 8.9         | 8.6             |
| Net Lottery Profits                       | \$423,500           | 3.18                     | \$33,580    | \$32,521    | 3.3         | \$234,188   | \$221,890    | 5.5         | 3.8             |
| Total General Fund Revenues               |                     |                          |             |             |             |             |              |             |                 |
| and Net Lottery Profits                   | \$13,316,700        | 100.00                   | \$1,423,168 | \$1,183,304 | 20.3        | \$7,918,921 | \$6,942,912  | 14.1        | 8.0             |