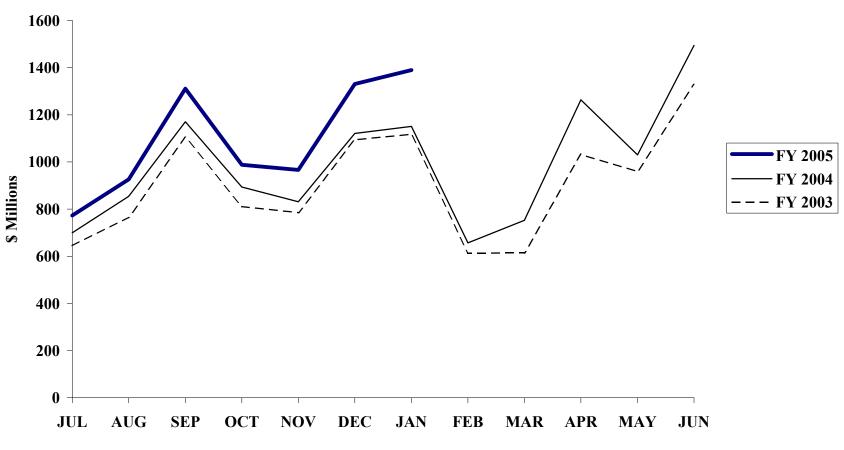

# Commonwealth of Virginia/Department of Accounts Summary Report on General Fund and Lottery Revenue Collections For the Fiscal Years 2004 and 2005 (Dollars in Thousands)

|                                           | (1)                 | (2)<br>As a % of         | (3)         | (4)         | (5)         | (6)         | (7)          | (8)         | (9)<br>% Annual |
|-------------------------------------------|---------------------|--------------------------|-------------|-------------|-------------|-------------|--------------|-------------|-----------------|
|                                           | Gen Fund Rev        |                          |             | January     |             |             | Year-To-Date |             |                 |
| Revenue                                   | FY 2005<br>Estimate | & Net Lottery<br>Profits | FY 2005     | FY 2004     | %<br>Change | FY 2005     | FY 2004      | %<br>Change | Req By<br>Est   |
| Individual Income Tax: Withholding        | \$7,490,400         | 56.25                    | \$675,057   | \$610,134   | 10.6        | \$4,348,623 | \$4,017,701  | 8.2         | 6.4             |
| Tax Dues/Estimated Payments               | 1,674,100           | 12.57                    | 321,221     | 240,825     | 33.4        | 817,765     | 641,825      | 27.4        | 7.1             |
| Gross Individual Income Tax               | \$9,164,500         | 68.82                    | \$996,278   | \$850,959   | 17.1        | \$5,166,388 | \$4,659,526  | 10.9        | 6.5             |
| Individual and Fiduciary Income (Refunds) | (1,296,800)         | (9.74)                   | (36,693)    | (35,635)    | 3.0         | (205,618)   | (194,544)    | 5.7         | 6.5             |
| Net Individual Income Tax                 | \$7,867,700         | 59.08                    | \$959,585   | \$815,324   | 17.7        | \$4,960,770 | \$4,464,982  | 11.1        | 6.5             |
| Sales and Use Tax                         | 2,938,000           | 22.06                    | 313,637     | 264,637     | 18.5        | 1,565,006   | 1,373,257    | 14.0        | 14.7            |
| Corporations Income Tax                   | 479,000             | 3.60                     | 24,978      | 37          | #           | 271,866     | 150,950      | 80.1        | 12.5            |
| Public Service Corporations               | 87,400              | 0.66                     | 9,091       | 6,269       | 45.0        | 43,637      | 42,209       | 3.4         | 0.6             |
| Insurance Premiums                        | 381,000             | 2.86                     | 1,611       | 293         | 449.8       | 158,596     | 143,139      | 10.8        | 8.5             |
| Interest Income (a)                       | 69,000              | 0.52                     | (6,607)     | (5,672)     | (16.5)      | 42,610      | 35,233       | 20.9        | 12.4            |
| Alcoholic Beverage Sales (b)              | 138,200             | 1.04                     | 3,544       | 3,581       | (1.0)       | 50,910      | 49,368       | 3.1         | 0.1             |
| Tobacco Master Settlement                 | 0                   | 0.00                     | 0           | 0           | -           | 571         | 516          | 10.7        | (100.0)         |
| All Other Revenues                        | 932,900             | 7.00                     | 83,749      | 66,314      | 26.3        | 590,767     | 461,368      | 28.0        | 9.0             |
| Total General Fund Revenues               | \$12,893,200        | 96.82                    | \$1,389,588 | \$1,150,783 | 20.8        | \$7,684,733 | \$6,721,022  | 14.3        | 8.2             |
| Gross Lottery Revenue                     | \$1,351,000         | 10.14                    | \$110,210   | \$98,438    | 12.0        | \$744,347   | \$690,214    | 7.8         | 7.0             |
| Less: Expenses                            | (927,500)           | (6.96)                   | (76,630)    | (65,917)    | 16.3        | (510,159)   | (468,324)    | 8.9         | 8.6             |
| Net Lottery Profits                       | \$423,500           | 3.18                     | \$33,580    | \$32,521    | 3.3         | \$234,188   | \$221,890    | 5.5         | 3.8             |
| Total General Fund Revenues               |                     |                          |             |             |             |             |              |             |                 |
| and Net Lottery Profits                   | \$13,316,700        | 100.00                   | \$1,423,168 | \$1,183,304 | 20.3        | \$7,918,921 | \$6,942,912  | 14.1        | 8.0             |