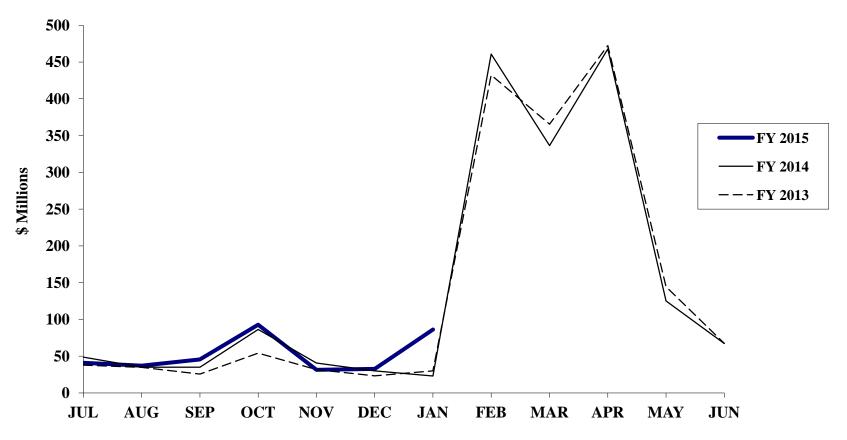

G AND TRANSPORTATION |                         |          |           |            |                    |             |                    |        |          |
| TRUST FUND                                                 | \$4,217,516             | 100.00   | \$317,153 | \$295,657  | 7.3                | \$2,758,837 | \$2,591,688        | 6.4    | (0.2)    |

<sup>#</sup> Percentage is greater than or equal to 1,000%.

## **Total General Fund Revenues**



**FY 2013 Actual = \$16,684.6 Million** 

**FY 2014 Actual = \$16,411.4 Million** 

**FY 2015 Estimate = \$16,927.4 Million** 

### Net Individual Income Tax



**FY 2013 Actual = \$11,340.0 Million** 

**FY 2014 Actual = \$11,253.3 Million** 

**FY 2015 Estimate = \$11,645.3 Million** 

### Individual and Fiduciary Income Tax Refunds



**FY 2013 Actual = \$1,719.1 Million** 

**FY 2014 Actual = \$1,755.8 Million** 

**FY 2015 Estimate = \$1,827.8 Million** 

#### **DEPARTMENT OF THE TREASURY**

General Account Investment Portfolio Monthly Average Balances and Rates For the Fiscal Year 2015 (Dollars in Millions)

| MONTH                | PRIMARY LIG  | QUIDITY | EXTERNAL M. EXTENDED   |                            | СОМРО                  | OSITE  | TREASURY 1 YR.<br>CONSTANT<br>MATURITY <sup>1</sup> |
|----------------------|--------------|---------|------------------------|----------------------------|------------------------|--------|-----------------------------------------------------|
|                      | Avg. Balance | Yield   | Avg. Balance           | Annualized<br>Total Return | Avg. Balance           | Rat