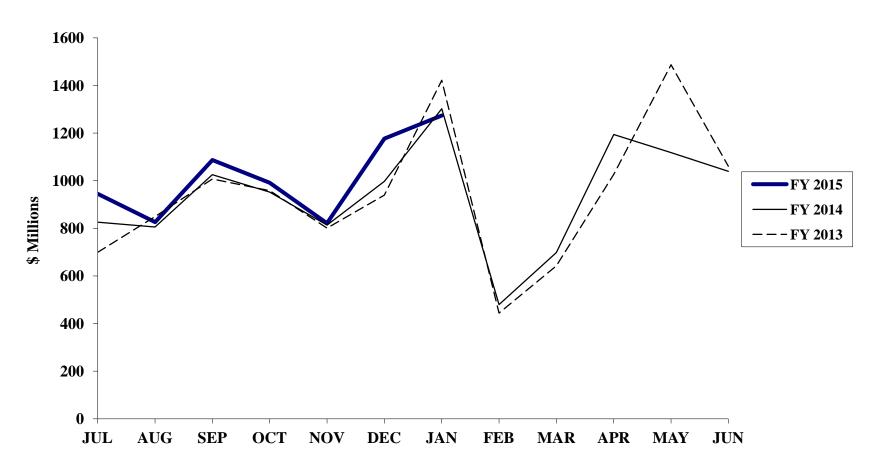

\$2,264,813             | 53.70    | \$173,034 | \$162,585  | 6.4                | \$1,747,610 | \$1,481,055        | 18.0   | 0.9      |
| TOTAL HIGHWAY MAINTENANCE AND OPERATING AND TRANSPORTATION |                         |          |           |            |                    |             |                    |        |          |
| TRUST FUND                                                 | \$4,217,516             | 100.00   | \$317,153 | \$295,657  | 7.3                | \$2,758,837 | \$2,591,688        | 6.4    | (0.2)    |

<sup>#</sup> Percentage is greater than or equal to 1,000%.

## **Total General Fund Revenues**



**FY 2013 Actual = \$16,684.6 Million** 

**FY 2014 Actual = \$16,411.4 Million** 

**FY 2015 Estimate = \$16,927.4 Million** 

### Net Individual Income Tax



**FY 2013 Actual = \$11,340.0 Million** 

**FY 2014 Actual = \$11,253.3 Million** 

**FY 2015 Estimate = \$11,645.3 Million** 

### Individual and Fiduciary Income Tax Refunds



**FY 2013 Actual = \$1,719.1 Million** 

**FY 2014 Actual = \$1,755.8 Million** 

**FY 2015 Estimate = \$1,827.8 Million** 

#### **DEPARTMENT OF THE TREASURY**

General Account Investment Portfolio Monthly Average Balances and Rates For the Fiscal Year 2015 (Dollars in Millions)

| MONTH                | PRIMARY LIG  | QUIDITY | EXTERNAL M. EXTENDED   |                            | СОМРО                  | OSITE  | TREASURY 1 YR.<br>CONSTANT<br>MATURITY <sup>1</sup> |
|----------------------|--------------|---------|------------------------|----------------------------|------------------------|--------|--------