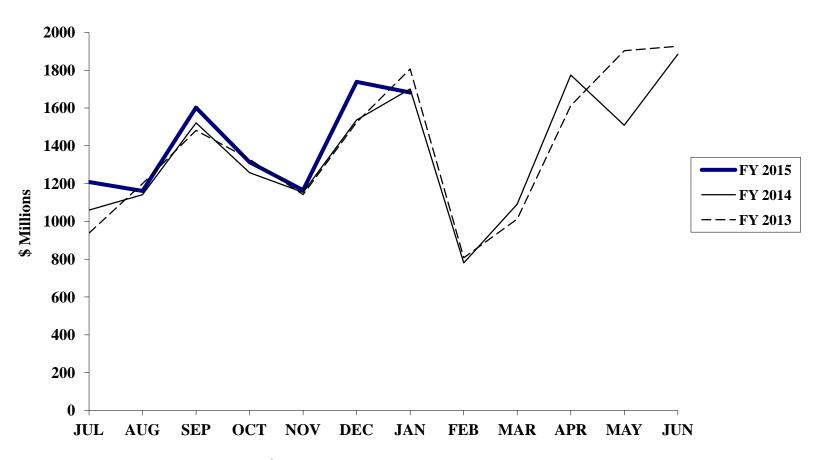

0       | \$0        | -                  | (\$30,000)  | (\$190,000)        | 84.2   | 48.2     |
| Total Transportation Trust Fund                            | \$2,264,813             | 53.70    | \$173,034 | \$162,585  | 6.4                | \$1,747,610 | \$1,481,055        | 18.0   | 0.9      |
| TOTAL HIGHWAY MAINTENANCE AND OPERATING AND TRANSPORTATION |                         |          |           |            |                    |             |                    |        |          |
| TRUST FUND                                                 | \$4,217,516             | 100.00   | \$317,153 | \$295,657  | 7.3                | \$2,758,837 | \$2,591,688        | 6.4    | (0.2)    |

<sup>#</sup> Percentage is greater than or equal to 1,000%.

## **Total General Fund Revenues**



**FY 2013 Actual = \$16,684.6 Million** 

**FY 2014 Actual = \$16,411.4 Million** 

**FY 2015 Estimate = \$16,927.4 Million** 

### Net Individual Income Tax



**FY 2013 Actual = \$11,340.0 Million** 

**FY 2014 Actual = \$11,253.3 Million** 

**FY 2015 Estimate = \$11,645.3 Million** 

### Individual and Fiduciary Income Tax Refunds



**FY 2013 Actual = \$1,719.1 Million** 

**FY 2014 Actual = \$1,755.8 Million** 

**FY 2015 Estimate = \$1,827.8 Million** 

#### **DEPARTMENT OF THE TREASURY**

General Account Investment Portfolio Monthly Average Balances and Rates For the Fiscal Year 2015 (Dollars in Millions)

| MONTH                | PRIMARY LIG  | QUIDITY | EXTERNAL M. EXTENDED   |                            | СОМРО                  | OSITE  | TREASURY 1 YR.<br>CONSTANT<br>MATURITY