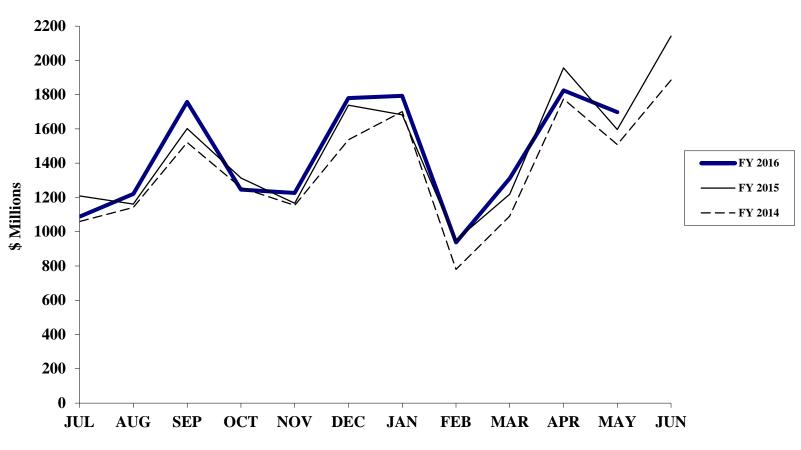

489)             | (2.66)   | \$0       | \$0       | -      | (\$46,700)  | (\$80,000)   | 41.6   | 25.6                |
| Total Transportation Trust Fund                            | \$2,486,649             | 54.06    | \$179,002 | \$158,003 | 13.3   | \$2,376,766 | \$2,445,355  | (2.8)  | (4.8)               |
| TOTAL HIGHWAY MAINTENANCE AND OPERATING AND TRANSPORTATION |                         |          |           |           |        |             |              |        |                     |
| TRUST FUND                                                 | \$4,599,733             | 100.00   | \$355,603 | \$318,268 | 11.7   | \$4,227,702 | \$4,140,537  | 2.1    | (1.0)               |

<sup>#</sup> Percentage is greater than or equal to 1,000%.

## **Total General Fund Revenues**



**FY 2014 Actual = \$16,411.4 Million** 

**FY 2015 Actual = \$17,735.6 Million** 

**FY 2016 Estimate = \$18,309.0 Million** 

## Net Individual Income Tax



FY 2014 Actual = \$11,253.3 Million FY 2015 Actual = \$12,328.7 Million FY 2016 Estimate = \$12,823.0 Million

## Individual and Fiduciary Income Tax Refunds



FY 2014 Actual = \$1,755.8 Million FY 2015 Actual = \$1,757.3 Million FY 2016 Estimate = \$1,777.6 Million

#### **DEPARTMENT OF THE TREASURY**

General Account Investment Portfolio Monthly Average Balances and Rates For the Fiscal Year 2016 (Dollars in Millions)

| MONTH                | PRIMARY LIQUIDITY |       |              | EXTERNAL MANAGEMENT EXTENDED DURATION |              | OSITE  | TREASURY 1 YR.<br>CONSTANT<br>MATURITY <sup>1</sup> |
|----------------------|--