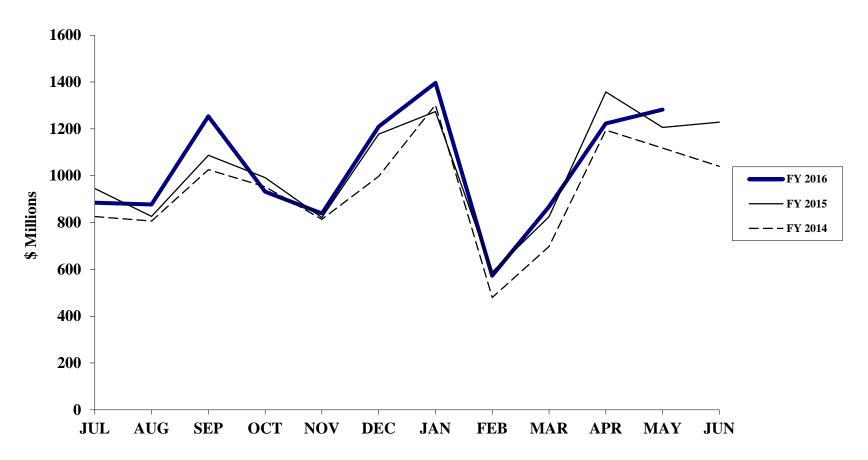

| \$2,486,649             | 54.06    | \$179,002 | \$158,003 | 13.3   | \$2,376,766 | \$2,445,355  | (2.8)  | (4.8)               |
| TOTAL HIGHWAY MAINTENANCE AND OPERATING AND TRANSPORTATION |                         |          |           |           |        |             |              |        |                     |
| TRUST FUND                                                 | \$4,599,733             | 100.00   | \$355,603 | \$318,268 | 11.7   | \$4,227,702 | \$4,140,537  | 2.1    | (1.0)               |

<sup>#</sup> Percentage is greater than or equal to 1,000%.

## **Total General Fund Revenues**



**FY 2014 Actual = \$16,411.4 Million** 

**FY 2015 Actual = \$17,735.6 Million** 

**FY 2016 Estimate = \$18,309.0 Million** 

## Net Individual Income Tax



FY 2014 Actual = \$11,253.3 Million FY 2015 Actual = \$12,328.7 Million FY 2016 Estimate = \$12,823.0 Million

## Individual and Fiduciary Income Tax Refunds



FY 2014 Actual = \$1,755.8 Million FY 2015 Actual = \$1,757.3 Million FY 2016 Estimate = \$1,777.6 Million

#### **DEPARTMENT OF THE TREASURY**

General Account Investment Portfolio Monthly Average Balances and Rates For the Fiscal Year 2016 (Dollars in Millions)

| MONTH                | PRIMARY LIQUIDITY |       |              | EXTERNAL MANAGEMENT EXTENDED DURATION |              | OSITE  | TREASURY 1 YR.<br>CONSTANT<br>MATURITY <sup>1</sup> |
|----------------------|-------------------|-------|--------------|---------------------------------------|--------------|--------|-----------------------------------------------------|