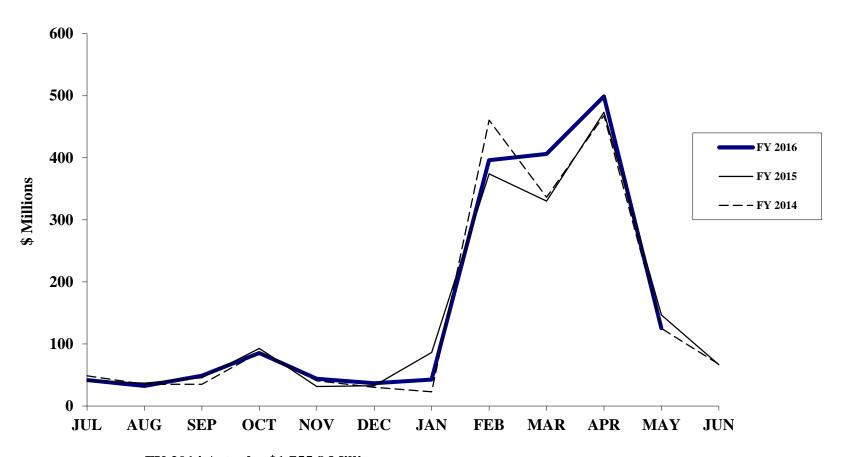

AL HIGHWAY MAINTENANCE AND OPERATING AND TRANSPORTATION |                         |          |           |           |        |             |              |        |                     |
| TRUST FUND                                                 | \$4,599,733             | 100.00   | \$355,603 | \$318,268 | 11.7   | \$4,227,702 | \$4,140,537  | 2.1    | (1.0)               |

<sup>#</sup> Percentage is greater than or equal to 1,000%.

## **Total General Fund Revenues**



**FY 2014 Actual = \$16,411.4 Million** 

**FY 2015 Actual = \$17,735.6 Million** 

**FY 2016 Estimate = \$18,309.0 Million** 

## Net Individual Income Tax



FY 2014 Actual = \$11,253.3 Million FY 2015 Actual = \$12,328.7 Million FY 2016 Estimate = \$12,823.0 Million

## Individual and Fiduciary Income Tax Refunds



FY 2014 Actual = \$1,755.8 Million FY 2015 Actual = \$1,757.3 Million FY 2016 Estimate = \$1,777.6 Million

#### **DEPARTMENT OF THE TREASURY**

General Account Investment Portfolio Monthly Average Balances and Rates For the Fiscal Year 2016 (Dollars in Millions)

| MONTH                | PRIMARY LIQUIDITY |       |              | EXTERNAL MANAGEMENT EXTENDED DURATION |              | OSITE  | TREASURY 1 YR.<br>CONSTANT<br>MATURITY <sup>1</sup> |
|----------------------|-------------------|-------|--------------|---------------------------------------|--------------|--------|-----------------------------------------------------|
|                      | Avg. Balance      | Yield | Avg. Balance | Annualized<br>Total Return            | Avg. Balance | Rate   | Yield