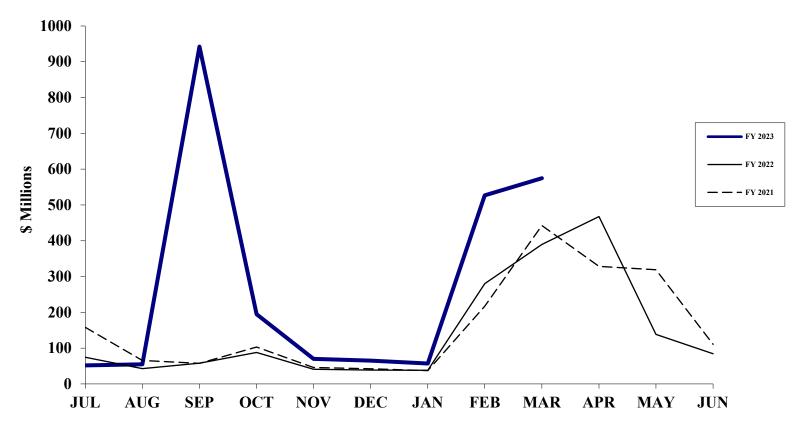

# Commonwealth of Virginia/Department of Accounts Summary Report on General Fund Revenue Collections For the Fiscal Years 2022 and 2023 (Dollars in Thousands)

|                                 | (1)          | (2)          | (3)         | (4)         | (5)    | (6)          | (7)          | (8)    | (9)<br>% Annual |
|---------------------------------|--------------|--------------|-------------|-------------|--------|--------------|--------------|--------|-----------------|
|                                 |              |              |             | March       |        | Y            | ear-To-Date  |        | Growth          |
|                                 | FY 2023      | As a % of    |             |             | %      |              |              | %      | Req By          |
| Revenue                         | Estimate     | Gen Fund Rev | FY 2023     | FY 2022     | Change | FY 2023      | FY 2022      | Change | Est             |
| Individual Income Tax:          |              |              |             |             |        |              |              |        |                 |
| Withholding                     | \$16,078,300 | 60.93        | \$1,640,209 | \$1,595,450 | 2.8    | \$12,053,602 | \$11,541,342 | 4.4    | 4.8             |
| Tax Dues/Estimated Payments     | 5,088,600    | 19.28        | 369,537     | 384,360     | (3.9)  | 3,284,308    | 2,549,066    | 28.8   | (25.3)          |
| Gross Individual Income Tax     | \$21,166,900 | 80.21        | \$2,009,746 | \$1,979,810 | 1.5    | \$15,337,910 | \$14,090,408 | 8.9    | (4.4)           |
| Individual and Fiduciary Income | (0.505.000)  | (40, 40)     | (574.404)   | (000 704)   | 47.4   | (0.500.540)  | (4.050.000)  | 444.5  | 400.4           |
| (Refunds)                       | (3,535,200)  | (13.40)      | (574,481)   | (389,784)   | 47.4   | (2,536,542)  | (1,050,389)  | 141.5  | 103.1           |
| Net Individual Income Tax       | \$17,631,700 | 66.81        | \$1,435,265 | \$1,590,026 | (9.7)  | \$12,801,368 | \$13,040,019 | (1.8)  | (13.6)          |
| Sales and Use Tax               | \$4,926,300  | 18.67        | \$330,979   | \$337,361   | (1.9)  | \$3,545,222  | \$3,266,339  | 8.5    | 8.1             |
| Corporations Income Tax         | 1,809,100    | 6.86         | 127,510     | 69,817      | 82.6   | 1,093,093    | 1,166,933    | (6.3)  | (8.6)           |
| Wills, Suits, Deeds, Contracts  | 514,000      | 1.95         | 34,466      | 52,001      | (33.7) | 319,062      | 487,901      | (34.6) | (21.4)          |
| Insurance Premiums              | 425,000      | 1.61         | 8,750       | 21,450      | (59.2) | 145,922      | 126,456      | 15.4   | (0.4)           |
| Interest Income (a)             | 222,600      | 0.84         | 60,521      | 7,019       | 762.2  | 313,296      | 79,171       | 295.7  | 190.4           |
| Alcoholic Beverage Sales (b)    | 310,900      | 1.17         | 2,595       | 2,536       | 2.3    | 171,216      | 168,603      | 1.5    | 3.6             |
| All Other Revenues              | 548,200      | 2.09         | 38,494      | 39,198      | (1.8)  | 383,772      | 317,901      | 20.7   | 3.4             |
| Total General Fund Revenues     | \$26,387,800 | 100.00       | \$2,038,580 | \$2,119,408 | (3.8)  | \$18,772,951 | \$18,653,323 | 0.6    | (8.8)           |

# Commonwealth of Virginia/Department of Accounts General Fund Statement of Revenue Collections and Estimates For the Fiscal Years 2022 and 2023 (Dollars in Thousands)

|                                               | (1)          | (2)          | (3)         | (4)         | (5)    | (6)          | (7)          | (8)     | (9)        |
|-----------------------------------------------|--------------|--------------|-------------|-------------|--------|--------------|--------------|---------|------------|
|                                               |              | As a %       |             | March       |        |              | Year-To-Date |         | % Annual   |
|                                               | FY 2023      | of Total     |             |             | %      |              |              | %       | Growth     |
| Revenue                                       | Estimate     | Gen Fund Rev | FY 2023     | FY 2022     | Change | FY 2023      | FY 2022      | Change  | Req By Est |
| Taxes:                                        |              |              | <u> </u>    |             |        |              |              |         |            |
| Individual Income Tax - Withholding           | \$16,078,300 | 60.93        | \$1,640,209 | \$1,595,450 | 2.8    | \$12,053,602 | \$11,541,342 | 4.4     | 4.8        |
| Tax Dues/Estimated Payments                   | 5,088,600    | 19.28        | 369,537     | 384,360     | (3.9)  | 3,284,308    | 2,549,066    | 28.8    | (25.3)     |
| Gross Individual Income Tax                   | \$21,166,900 | 80.21        | \$2,009,746 | \$1,979,810 | 1.5    | \$15,337,910 | \$14,090,408 | 8.9     | (4.4)      |
| Individ and Fiduc Income (Refunds)            | (3,535,200)  | (13.40)      | (574,481)   | (389,784)   | 47.4   | (2,536,542)  | (1,050,389)  | 141.5   | 103.1      |
| Net Individual Income Tax                     | \$17,631,700 | 66.81        | \$1,435,265 | \$1,590,026 | (9.7)  | \$12,801,368 | \$13,040,019 | (1.8)   | (13.6)     |
| Sales and Use Tax                             | 4,926,300    | 18.67        | 330,979     | 337,361     | (1.9)  | 3,545,222    | 3,266,339    | 8.5     | 8.1        |
| Corporations Income                           | 1,809,100    | 6.86         | 127,510     | 69,817      | 82.6   | 1,093,093    | 1,166,933    | (6.3)   | (8.6)      |
| Public Service Corporations                   | 104,500      | 0.40         | 9,048       | 10,791      | (16.2) | 72,862       | 71,710       | 1.6     | 1.9        |
| Insurance Premiums                            | 425,000      | 1.61         | 8,750       | 21,450      | (59.2) | 145,922      | 126,456      | 15.4    | (0.4)      |
| Alcoholic Beverage Excise                     | 270,400      | 1.02         | 0           | 0           | -      | 145,081      | 141,219      | 2.7     | 3.9        |
| Beer and Beverage Excise                      | 40,500       | 0.15         | 2,595       | 2,536       | 2.3    | 26,135       | 27,384       | (4.6)   | 1.3        |
| Wills, Suits, Deeds, Contracts                | 514,000      | 1.95         | 34,466      | 52,001      | (33.7) | 319,062      | 487,901      | (34.6)  | (21.4)     |
| Inheritance, Gift, and Estate                 | 0            | 0.00         | 0           | 0           | -      | 0            | 27           | (100.0) | (100.0)    |
| Bank Franchise                                | 38,000       | 0.14         | 1,623       | 4,337       | (62.6) | 2,359        | 8,761        | (73.1)  | 1.5        |
| Other Taxes                                   | 54,200       | 0.21         | 3,510       | 1,974       | 77.8   | 53,263       | 34,468       | 54.5    | 5.5        |
| Total Taxes                                   | \$25,813,700 | 97.82        | \$1,953,746 | \$2,090,293 | (6.5)  | \$18,204,367 | \$18,371,217 | (0.9)   | (9.5)      |
| Rights and Privileges:                        |              |              |             |             |        |              |              |         |            |
| Licenses and Permits                          | \$4,600      | 0.02         | \$558       | \$738       | (24.4) | \$2,803      | \$3,494      | (19.8)  | 0.5        |
| Corp. Franchise and Charters                  | 78,500       | 0.30         | 726         | 721         | 0.7    | 17,804       | 18,208       | (2.2)   | 1.4        |
| Fees for Misc. Privileges & Services          | 12,200       | 0.05         | 352         | 343         | 2.6    | 10,886       | 7,842        | 38.8    | 1.5        |
| Total Rights and Privileges                   | \$95,300     | 0.37         | \$1,636     | \$1,802     | (9.2)  | \$31,493     | \$29,544     | 6.6     | 1.4        |
|                                               | 755,555      |              | <u> </u>    | 7.,555      | (5:2)  | 40.1,.00     |              |         |            |
| Other Revenues:                               |              |              |             |             |        |              |              |         |            |
| Sales of Property & Commodities               | \$7,100      | 0.03         | \$0         | \$0         | -      | \$10,852     | \$1,645      | 559.7   | 1.4        |
| Assessmts & Rcpts for Support of Special Svcs | 500          | 0.00         | 14          | 73          | (80.8) | 225          | 339          | (33.6)  | (7.6)      |
| Institutional Revenue                         | 2,400        | 0.01         | 794         | 132         | 501.5  | 2,848        | 1,942        | 46.7    | 0.7        |
| Interest (a)                                  | 222,600      | 0.84         | 60,521      | 7,019       | 762.2  | 313,296      | 79,171       | 295.7   | 190.4      |
| Dividends and Rent                            | 100          | 0.00         | 16          | 10          | 60.0   | 112          | 114          | (1.8)   | (27.0)     |
| Fines, Forfeitures & Fees                     | 238,200      | 0.91         | 21,726      | 19,715      | 10.2   | 199,262      | 169,082      | 17.8    | 5.0        |
| Other Revenue                                 | 16,600       | 0.06         | 307         | 706         | (56.5) | 11,203       | 6,226        | 79.9    | 0.6        |
| Excess Fees                                   | (12,500)     | (0.05)       | (633)       | (653)       | 3.1    | (3,866)      | (8,593)      | 55.0    | (1.5)      |
| Private Donations, Gifts & Cont.              | 0            | 0.00         | 0           | 0           | -      | 1            | 0            | -       | -          |
| Cities, Counties, and Towns                   | 3,800        | 0.01         | 453         | 311         | 45.7   | 3,158        | 2,636        | 19.8    | 1.4        |
| Total Other Revenues                          | \$478,800    | 1.81         | \$83,198    | \$27,313    | 204.6  | \$537,091    | \$252,562    | 112.7   | 49.0       |
| Total General Fund Revenues                   | \$26,387,800 | 100.00       | \$2,038,580 | \$2,119,408 | (3.8)  | \$18,772,951 | \$18,653,323 | 0.6     | (8.8)      |