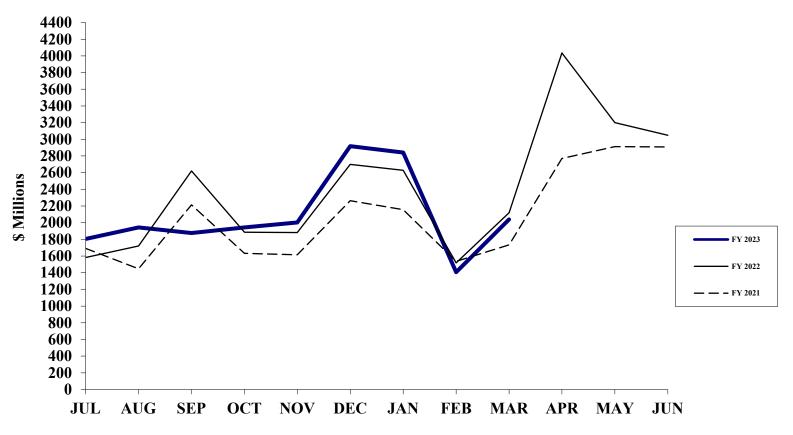

# Commonwealth of Virginia/Department of Accounts Summary Report on General Fund Revenue Collections For the Fiscal Years 2022 and 2023 (Dollars in Thousands)

|                                 | (1)          | (2)          | (3)         | (4)         | (5)    | (6)          | (7)          | (8)    | (9)<br>% Annual |
|---------------------------------|--------------|--------------|-------------|-------------|--------|--------------|--------------|--------|-----------------|
|                                 |              |              |             | March       |        | Y            | ear-To-Date  |        | Growth          |
|                                 | FY 2023      | As a % of    |             |             | %      |              |              | %      | Req By          |
| Revenue                         | Estimate     | Gen Fund Rev | FY 2023     | FY 2022     | Change | FY 2023      | FY 2022      | Change | Est             |
| Individual Income Tax:          |              |              |             |             |        |              |              |        |                 |
| Withholding                     | \$16,078,300 | 60.93        | \$1,640,209 | \$1,595,450 | 2.8    | \$12,053,602 | \$11,541,342 | 4.4    | 4.8             |
| Tax Dues/Estimated Payments     | 5,088,600    | 19.28        | 369,537     | 384,360     | (3.9)  | 3,284,308    | 2,549,066    | 28.8   | (25.3)          |
| Gross Individual Income Tax     | \$21,166,900 | 80.21        | \$2,009,746 | \$1,979,810 | 1.5    | \$15,337,910 | \$14,090,408 | 8.9    | (4.4)           |
| Individual and Fiduciary Income | (0.505.000)  | (40, 40)     | (574.404)   | (000 704)   | 47.4   | (0.500.540)  | (4.050.000)  | 444.5  | 400.4           |
| (Refunds)                       | (3,535,200)  | (13.40)      | (574,481)   | (389,784)   | 47.4   | (2,536,542)  | (1,050,389)  | 141.5  | 103.1           |
| Net Individual Income Tax       | \$17,631,700 | 66.81        | \$1,435,265 | \$1,590,026 | (9.7)  | \$12,801,368 | \$13,040,019 | (1.8)  | (13.6)          |
| Sales and Use Tax               | \$4,926,300  | 18.67        | \$330,979   | \$337,361   | (1.9)  | \$3,545,222  | \$3,266,339  | 8.5    | 8.1             |
| Corporations Income Tax         | 1,809,100    | 6.86         | 127,510     | 69,817      | 82.6   | 1,093,093    | 1,166,933    | (6.3)  | (8.6)           |
| Wills, Suits, Deeds, Contracts  | 514,000      | 1.95         | 34,466      | 52,001      | (33.7) | 319,062      | 487,901      | (34.6) | (21.4)          |
| Insurance Premiums              | 425,000      | 1.61         | 8,750       | 21,450      | (59.2) | 145,922      | 126,456      | 15.4   | (0.4)           |
| Interest Income (a)             | 222,600      | 0.84         | 60,521      | 7,019       | 762.2  | 313,296      | 79,171       | 295.7  | 190.4           |
| Alcoholic Beverage Sales (b)    | 310,900      | 1.17         | 2,595       | 2,536       | 2.3    | 171,216      | 168,603      | 1.5    | 3.6             |
| All Other Revenues              | 548,200      | 2.09         | 38,494      | 39,198      | (1.8)  | 383,772      | 317,901      | 20.7   | 3.4             |
| Total General Fund Revenues     | \$26,387,800 | 100.00       | \$2,038,580 | \$2,119,408 | (3.8)  | \$18,772,951 | \$18,653,323 | 0.6    | (8.8)           |

# Commonwealth of Virginia/Department of Accounts General Fund Statement of Revenue Collections and Estimates For the Fiscal Years 2022 and 2023 (Dollars in Thousands)

|                                               | (1)          | (2)          | (3)         | (4)         | (5)    | (6)          | (7)          | (8)     | (9)        |
|-----------------------------------------------|--------------|--------------|-------------|-------------|--------|--------------|--------------|---------|------------|
|                                               |              | As a %       |             | March       |        |              | Year-To-Date |         | % Annual   |
|                                               | FY 2023      | of Total     |             |             | %      |              |              | %       | Growth     |
| Revenue                                       | Estimate     | Gen Fund Rev | FY 2023     | FY 2022     | Change | FY 2023      | FY 2022      | Change  | Req By Est |
| Taxes:                                        |              |              | <u> </u>    |             |        |              |              |         |            |
| Individual Income Tax - Withholding           | \$16,078,300 | 60.93        | \$1,640,209 | \$1,595,450 | 2.8    | \$12,053,602 | \$11,541,342 | 4.4     | 4.8        |
| Tax Dues/Estimated Payments                   | 5,088,600    | 19.28        | 369,537     | 384,360     | (3.9)  | 3,284,308    | 2,549,066    | 28.8    | (25.3)     |
| Gross Individual Income Tax                   | \$21,166,900 | 80.21        | \$2,009,746 | \$1,979,810 | 1.5    | \$15,337,910 | \$14,090,408 | 8.9     | (4.4)      |
| Individ and Fiduc Income (Refunds)            | (3,535,200)  | (13.40)      | (574,481)   | (389,784)   | 47.4   | (2,536,542)  | (1,050,389)  | 141.5   | 103.1      |
| Net Individual Income Tax                     | \$17,631,700 | 66.81        | \$1,435,265 | \$1,590,026 | (9.7)  | \$12,801,368 | \$13,040,019 | (1.8)   | (13.6)     |
| Sales and Use Tax                             | 4,926,300    | 18.67        | 330,979     | 337,361     | (1.9)  | 3,545,222    | 3,266,339    | 8.5     | 8.1        |
| Corporations Income                           | 1,809,100    | 6.86         | 127,510     | 69,817      | 82.6   | 1,093,093    | 1,166,933    | (6.3)   | (8.6)      |
| Public Service Corporations                   | 104,500      | 0.40         | 9,048       | 10,791      | (16.2) | 72,862       | 71,710       | 1.6     | 1.9        |
| Insurance Premiums                            | 425,000      | 1.61         | 8,750       | 21,450      | (59.2) | 145,922      | 126,456      | 15.4    | (0.4)      |
| Alcoholic Beverage Excise                     | 270,400      | 1.02         | 0           | 0           | -      | 145,081      | 141,219      | 2.7     | 3.9        |
| Beer and Beverage Excise                      | 40,500       | 0.15         | 2,595       | 2,536       | 2.3    | 26,135       | 27,384       | (4.6)   | 1.3        |
| Wills, Suits, Deeds, Contracts                | 514,000      | 1.95         | 34,466      | 52,001      | (33.7) | 319,062      | 487,901      | (34.6)  | (21.4)     |
| Inheritance, Gift, and Estate                 | 0            | 0.00         | 0           | 0           | -      | 0            | 27           | (100.0) | (100.0)    |
| Bank Franchise                                | 38,000       | 0.14         | 1,623       | 4,337       | (62.6) | 2,359        | 8,761        | (73.1)  | 1.5        |
| Other Taxes                                   | 54,200       | 0.21         | 3,510       | 1,974       | 77.8   | 53,263       | 34,468       | 54.5    | 5.5        |
| Total Taxes                                   | \$25,813,700 | 97.82        | \$1,953,746 | \$2,090,293 | (6.5)  | \$18,204,367 | \$18,371,217 | (0.9)   | (9.5)      |
| Rights and Privileges:                        |              |              |             |             |        |              |              |         |            |
| Licenses and Permits                          | \$4,600      | 0.02         | \$558       | \$738       | (24.4) | \$2,803      | \$3,494      | (19.8)  | 0.5        |
| Corp. Franchise and Charters                  | 78,500       | 0.30         | 726         | 721         | 0.7    | 17,804       | 18,208       | (2.2)   | 1.4        |
| Fees for Misc. Privileges & Services          | 12,200       | 0.05         | 352         | 343         | 2.6    | 10,886       | 7,842        | 38.8    | 1.5        |
| Total Rights and Privileges                   | \$95,300     | 0.37         | \$1,636     | \$1,802     | (9.2)  | \$31,493     | \$29,544     | 6.6     | 1.4        |
|                                               | 755,555      |              | <u> </u>    | 7.,555      | (5:2)  | 40.1,.00     |              |         |            |
| Other Revenues:                               |              |              |             |             |        |              |              |         |            |
| Sales of Property & Commodities               | \$7,100      | 0.03         | \$0         | \$0         | -      | \$10,852     | \$1,645      | 559.7   | 1.4        |
| Assessmts & Rcpts for Support of Special Svcs | 500          | 0.00         | 14          | 73          | (80.8) | 225          | 339          | (33.6)  | (7.6)      |
| Institutional Revenue                         | 2,400        | 0.01         | 794         | 132         | 501.5  | 2,848        | 1,942        | 46.7    | 0.7        |
| Interest (a)                                  | 222,600      | 0.84         | 60,521      | 7,019       | 762.2  | 313,296      | 79,171       | 295.7   | 190.4      |
| Dividends and Rent                            | 100          | 0.00         | 16          | 10          | 60.0   | 112          | 114          | (1.8)   | (27.0)     |
| Fines, Forfeitures & Fees                     | 238,200      | 0.91         | 21,726      | 19,715      | 10.2   | 199,262      | 169,082      | 17.8    | 5.0        |
| Other Revenue                                 | 16,600       | 0.06         | 307         | 706         | (56.5) | 11,203       | 6,226        | 79.9    | 0.6        |
| Excess Fees                                   | (12,500)     | (0.05)       | (633)       | (653)       | 3.1    | (3,866)      | (8,593)      | 55.0    | (1.5)      |
| Private Donations, Gifts & Cont.              | 0            | 0.00         | 0           | 0           | -      | 1            | 0            | -       | -          |
| Cities, Counties, and Towns                   | 3,800        | 0.01         | 453         | 311         | 45.7   | 3,158        | 2,636        | 19.8    | 1.4        |
| Total Other Revenues                          | \$478,800    | 1.81         | \$83,198    | \$27,313    | 204.6  | \$537,091    | \$252,562    | 112.7   | 49.0       |
| Total General Fund Revenues                   | \$26,387,800 | 100.00       | \$2,038,580 | \$2,119,408 | (3.8)  | \$18,772,951 | \$18,653,323 | 0.6     | (8.8)      |