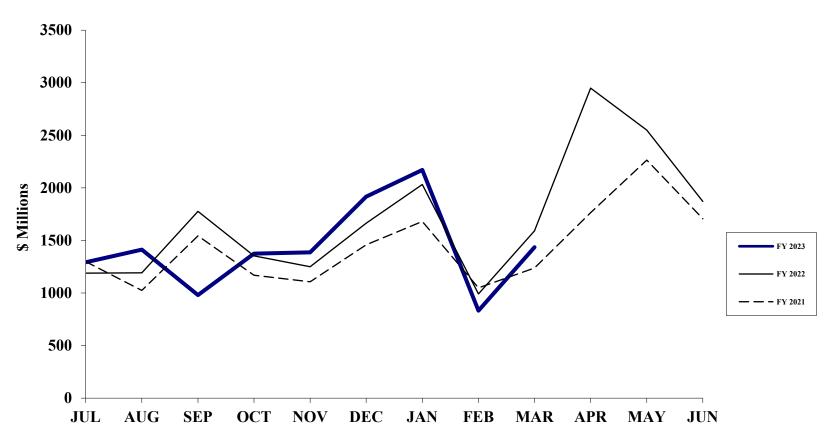

# Commonwealth of Virginia/Department of Accounts Summary Report on General Fund Revenue Collections For the Fiscal Years 2022 and 2023 (Dollars in Thousands)

|                                 | (1)          | (2)          | (3)         | (4)         | (5)    | (6)          | (7)          | (8)    | (9)<br>% Annual |
|---------------------------------|--------------|--------------|-------------|-------------|--------|--------------|--------------|--------|-----------------|
|                                 |              |              |             | March       |        | Y            | ear-To-Date  |        | Growth          |
|                                 | FY 2023      | As a % of    |             |             | %      |              |              | %      | Req By          |
| Revenue                         | Estimate     | Gen Fund Rev | FY 2023     | FY 2022     | Change | FY 2023      | FY 2022      | Change | Est             |
| Individual Income Tax:          |              |              |             |             |        |              |              |        |                 |
| Withholding                     | \$16,078,300 | 60.93        | \$1,640,209 | \$1,595,450 | 2.8    | \$12,053,602 | \$11,541,342 | 4.4    | 4.8             |
| Tax Dues/Estimated Payments     | 5,088,600    | 19.28        | 369,537     | 384,360     | (3.9)  | 3,284,308    | 2,549,066    | 28.8   | (25.3)          |
| Gross Individual Income Tax     | \$21,166,900 | 80.21        | \$2,009,746 | \$1,979,810 | 1.5    | \$15,337,910 | \$14,090,408 | 8.9    | (4.4)           |
| Individual and Fiduciary Income | (0.505.000)  | (40, 40)     | (574.404)   | (000 704)   | 47.4   | (0.500.540)  | (4.050.000)  | 444.5  | 400.4           |
| (Refunds)                       | (3,535,200)  | (13.40)      | (574,481)   | (389,784)   | 47.4   | (2,536,542)  | (1,050,389)  | 141.5  | 103.1           |
| Net Individual Income Tax       | \$17,631,700 | 66.81        | \$1,435,265 | \$1,590,026 | (9.7)  | \$12,801,368 | \$13,040,019 | (1.8)  | (13.6)          |
| Sales and Use Tax               | \$4,926,300  | 18.67        | \$330,979   | \$337,361   | (1.9)  | \$3,545,222  | \$3,266,339  | 8.5    | 8.1             |
| Corporations Income Tax         | 1,809,100    | 6.86         | 127,510     | 69,817      | 82.6   | 1,093,093    | 1,166,933    | (6.3)  | (8.6)           |
| Wills, Suits, Deeds, Contracts  | 514,000      | 1.95         | 34,466      | 52,001      | (33.7) | 319,062      | 487,901      | (34.6) | (21.4)          |
| Insurance Premiums              | 425,000      | 1.61         | 8,750       | 21,450      | (59.2) | 145,922      | 126,456      | 15.4   | (0.4)           |
| Interest Income (a)             | 222,600      | 0.84         | 60,521      | 7,019       | 762.2  | 313,296      | 79,171       | 295.7  | 190.4           |
| Alcoholic Beverage Sales (b)    | 310,900      | 1.17         | 2,595       | 2,536       | 2.3    | 171,216      | 168,603      | 1.5    | 3.6             |
| All Other Revenues              | 548,200      | 2.09         | 38,494      | 39,198      | (1.8)  | 383,772      | 317,901      | 20.7   | 3.4             |
| Total General Fund Revenues     | \$26,387,800 | 100.00       | \$2,038,580 | \$2,119,408 | (3.8)  | \$18,772,951 | \$18,653,323 | 0.6    | (8.8)           |

# Commonwealth of Virginia/Department of Accounts General Fund Statement of Revenue Collections and Estimates For the Fiscal Years 2022 and 2023 (Dollars in Thousands)

|                                               | (1)          | (2)          | (3)         | (4)         | (5)    | (6)          | (7)          | (8)     | (9)        |
|-----------------------------------------------|--------------|--------------|-------------|-------------|--------|--------------|--------------|---------|------------|
|                                               |              | As a %       |             | March       |        |              | Year-To-Date |         | % Annual   |
|                                               | FY 2023      | of Total     |             |             | %      |              |              | %       | Growth     |
| Revenue                                       | Estimate     | Gen Fund Rev | FY 2023     | FY 2022     | Change | FY 2023      | FY 2022      | Change  | Req By Est |
| Taxes:                                        |              |              | <u> </u>    |             |        |              |              |         |            |
| Individual Income Tax - Withholding           | \$16,078,300 | 60.93        | \$1,640,209 | \$1,595,450 | 2.8    | \$12,053,602 | \$11,541,342 | 4.4     | 4.8        |
| Tax Dues/Estimated Payments                   | 5,088,600    | 19.28        | 369,537     | 384,360     | (3.9)  | 3,284,308    | 2,549,066    | 28.8    | (25.3)     |
| Gross Individual Income Tax                   | \$21,166,900 | 80.21        | \$2,009,746 | \$1,979,810 | 1.5    | \$15,337,910 | \$14,090,408 | 8.9     | (4.4)      |
| Individ and Fiduc Income (Refunds)            | (3,535,200)  | (13.40)      | (574,481)   | (389,784)   | 47.4   | (2,536,542)  | (1,050,389)  | 141.5   | 103.1      |
| Net Individual Income Tax                     | \$17,631,700 | 66.81        | \$1,435,265 | \$1,590,026 | (9.7)  | \$12,801,368 | \$13,040,019 | (1.8)   | (13.6)     |
| Sales and Use Tax                             | 4,926,300    | 18.67        | 330,979     | 337,361     | (1.9)  | 3,545,222    | 3,266,339    | 8.5     | 8.1        |
| Corporations Income                           | 1,809,100    | 6.86         | 127,510     | 69,817      | 82.6   | 1,093,093    | 1,166,933    | (6.3)   | (8.6)      |
| Public Service Corporations                   | 104,500      | 0.40         | 9,048       | 10,791      | (16.2) | 72,862       | 71,710       | 1.6     | 1.9        |
| Insurance Premiums                            | 425,000      | 1.61         | 8,750       | 21,450      | (59.2) | 145,922      | 126,456      | 15.4    | (0.4)      |
| Alcoholic Beverage Excise                     | 270,400      | 1.02         | 0           | 0           | -      | 145,081      | 141,219      | 2.7     | 3.9        |
| Beer and Beverage Excise                      | 40,500       | 0.15         | 2,595       | 2,536       | 2.3    | 26,135       | 27,384       | (4.6)   | 1.3        |
| Wills, Suits, Deeds, Contracts                | 514,000      | 1.95         | 34,466      | 52,001      | (33.7) | 319,062      | 487,901      | (34.6)  | (21.4)     |
| Inheritance, Gift, and Estate                 | 0            | 0.00         | 0           | 0           | -      | 0            | 27           | (100.0) | (100.0)    |
| Bank Franchise                                | 38,000       | 0.14         | 1,623       | 4,337       | (62.6) | 2,359        | 8,761        | (73.1)  | 1.5        |
| Other Taxes                                   | 54,200       | 0.21         | 3,510       | 1,974       | 77.8   | 53,263       | 34,468       | 54.5    | 5.5        |
| Total Taxes                                   | \$25,813,700 | 97.82        | \$1,953,746 | \$2,090,293 | (6.5)  | \$18,204,367 | \$18,371,217 | (0.9)   | (9.5)      |
| Rights and Privileges:                        |              |              |             |             |        |              |              |         |            |
| Licenses and Permits                          | \$4,600      | 0.02         | \$558       | \$738       | (24.4) | \$2,803      | \$3,494      | (19.8)  | 0.5        |
| Corp. Franchise and Charters                  | 78,500       | 0.30         | 726         | 721         | 0.7    | 17,804       | 18,208       | (2.2)   | 1.4        |
| Fees for Misc. Privileges & Services          | 12,200       | 0.05         | 352         | 343         | 2.6    | 10,886       | 7,842        | 38.8    | 1.5        |
| Total Rights and Privileges                   | \$95,300     | 0.37         | \$1,636     | \$1,802     | (9.2)  | \$31,493     | \$29,544     | 6.6     | 1.4        |
|                                               | 755,555      |              | <u> </u>    | 7.,555      | (5:2)  | 40.1,.00     |              |         |            |
| Other Revenues:                               |              |              |             |             |        |              |              |         |            |
| Sales of Property & Commodities               | \$7,100      | 0.03         | \$0         | \$0         | -      | \$10,852     | \$1,645      | 559.7   | 1.4        |
| Assessmts & Rcpts for Support of Special Svcs | 500          | 0.00         | 14          | 73          | (80.8) | 225          | 339          | (33.6)  | (7.6)      |
| Institutional Revenue                         | 2,400        | 0.01         | 794         | 132         | 501.5  | 2,848        | 1,942        | 46.7    | 0.7        |
| Interest (a)                                  | 222,600      | 0.84         | 60,521      | 7,019       | 762.2  | 313,296      | 79,171       | 295.7   | 190.4      |
| Dividends and Rent                            | 100          | 0.00         | 16          | 10          | 60.0   | 112          | 114          | (1.8)   | (27.0)     |
| Fines, Forfeitures & Fees                     | 238,200      | 0.91         | 21,726      | 19,715      | 10.2   | 199,262      | 169,082      | 17.8    | 5.0        |
| Other Revenue                                 | 16,600       | 0.06         | 307         | 706         | (56.5) | 11,203       | 6,226        | 79.9    | 0.6        |
| Excess Fees                                   | (12,500)     | (0.05)       | (633)       | (653)       | 3.1    | (3,866)      | (8,593)      | 55.0    | (1.5)      |
| Private Donations, Gifts & Cont.              | 0            | 0.00         | 0           | 0           | -      | 1            | 0            | -       | -          |
| Cities, Counties, and Towns                   | 3,800        | 0.01         | 453         | 311         | 45.7   | 3,158        | 2,636        | 19.8    | 1.4        |
| Total Other Revenues                          | \$478,800    | 1.81         | \$83,198    | \$27,313    | 204.6  | \$537,091    | \$252,562    | 112.7   | 49.0       |
| Total General Fund Revenues                   | \$26,387,800 | 100.00       | \$2,038,580 | \$2,119,408 | (3.8)  | \$18,772,951 | \$18,653,323 | 0.6     | (8.8)      |