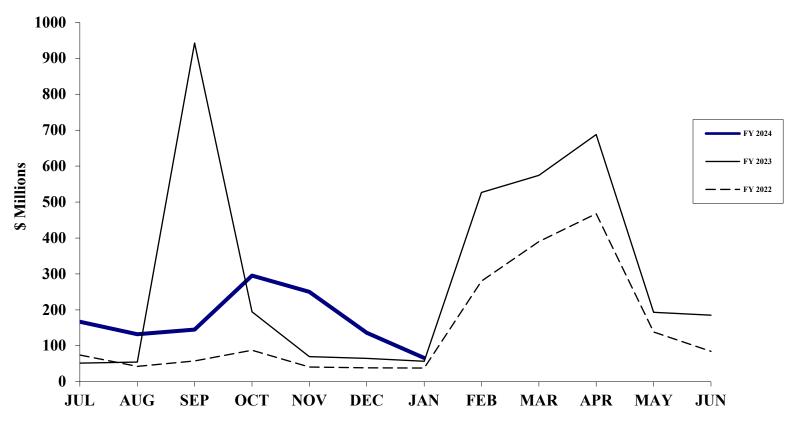

#### Commonwealth of Virginia/Department of Lottery Summary Report on Lottery Collections For the Fiscal Years 2023 and 2024 (Dollars in Thousands)

|                                     |                 |     |           |            |           |               |             |        |             |               |     | % Annual    |
|-------------------------------------|-----------------|-----|-----------|------------|-----------|---------------|-------------|--------|-------------|---------------|-----|-------------|
|                                     |                 |     |           | J          | January   |               |             | Yea    | ar-To-Date  |               |     | Growth      |
|                                     | FY 2024         |     |           |            |           | %             |             |        |             | %             |     | Required    |
|                                     | <b>Estimate</b> | (b) | FY 2024   | (c)        | FY 2023   | <u>Change</u> | FY 2024     | (c)    | FY 2023     | <u>Change</u> | (d) | By Estimate |
| Lottery Collections (a)             |                 |     |           |            |           |               |             |        |             |               |     |             |
| Total Lottery Sales                 | \$5,298,008     |     | \$454,788 |            | \$433,174 | 5.0           | \$3,117,309 |        | \$2,653,291 | 17.5          |     | 14.9        |
| Other Income                        | 4,200           | _   | 484       |            | 259       | 86.9          | 6,634       |        | 2,144       | 209.4         |     | 5.2         |
| Total Income                        | \$5,302,208     | -   | \$455,272 | -          | \$433,433 | 5.0           | \$3,123,943 | -<br>- | \$2,655,435 | 17.6          |     | 14.9        |
| Less:                               |                 |     |           |            |           |               |             |        |             |               |     |             |
| Prize Expenses                      | \$4,066,723     |     | \$343,240 |            | \$316,496 | 8.5           | \$2,387,376 |        | \$1,945,094 | 22.7          |     | 19.0        |
| Retailer Commissions                | 138,251         |     | 11,195    |            | 12,686    | (11.8)        | 78,933      |        | 83,452      | (5.4)         |     | 0.7         |
| Operating Expenses                  | 238,736         | _   | 17,026    |            | 17,925    | (5.0)         | 115,463     |        | 110,379     | 4.6           |     | 22.6        |
| Total Expenses                      | \$4,443,710     | -   | \$371,461 | -<br>-     | \$347,107 | 7.0           | \$2,581,772 | -      | \$2,138,925 | 20.7          |     | 18.5        |
| Net Proceeds from Operations        |                 |     |           |            |           |               |             |        |             |               |     |             |
| Net Lottery Ticket Profits          | \$858,498       |     | \$83,811  |            | \$86,326  | (2.9)         | \$542,171   |        | \$516,510   | 5.0           |     | (1.0)       |
| Prior Year Residual Profit Transfer | 86,170          | _   | 0         |            | 0         |               | 86,171      | _      | 3,491       | #             |     | #           |
| Available to Lottery Proceeds Fund  | \$944,668       | _   | \$83,811  | <b>-</b> , | \$86,326  | (2.9)         | \$628,342   | -      | \$520,001   | 20.8          |     | 8.5         |

<sup>(</sup>c) Amounts reported are accrual-based estimates (unaudited closing).

<sup>(</sup>d) The current year figures on this chart, including growth percentages, are not an indicator of the probable outcome for the fiscal year. Lottery revenues can have dramatic swings up and down month to month depending on the lotto jackpots, prize expense, and game related administrative expenses.