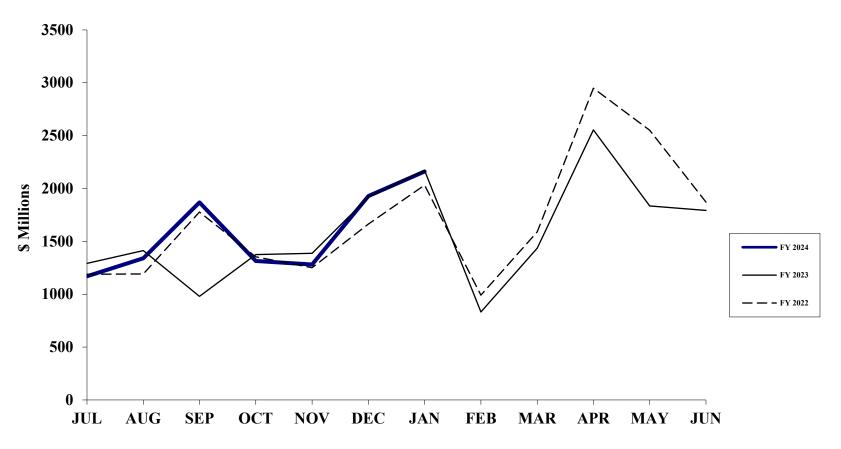

#### For the Fiscal Years 2023 and 2024

(Dollars in Thousands)

% Annual

|                                 |             |          |           |           |         |             |              |        | 70 7 11111 441 |
|---------------------------------|-------------|----------|-----------|-----------|---------|-------------|--------------|--------|----------------|
|                                 |             | As a %   |           | January   |         | •           | Year-To-Date |        | Growth         |
|                                 | FY 2024     | of Total |           |           | %       |             |              | %      | Required       |
| Revenue                         | Estimate    | Fund     | FY 2024   | FY 2023   | Change  | FY 2024     | FY 2023      | Change | By Estimate    |
| Motor Fuel Taxes                | \$1,538,200 | 19.51    | \$128,410 | \$133,067 | (3.5)   | \$885,607   | \$859,995    | 3.0    | 4.5            |
| Insurance Premiums Tax          | 217,791     | 2.76     | 0         | 9         | (100.0) | 217,791     | 202,496      | 7.6    | 7.6            |
| Motor Vehicle Sales and Use Tax | 1,234,400   | 15.66    | 109,350   | 104,879   | 4.3     | 747,051     | 732,394      | 2.0    | (2.2)          |
| State Sales and Use Tax         | 1,372,100   | 17.40    | 128,465   | 140,944   | (8.9)   | 822,717     | 872,253      | (5.7)  | (3.1)          |
| Motor Vehicle License Fees      | 225,600     | 2.86     | 18,993    | 22,341    | (15.0)  | 126,650     | 117,746      | 7.6    | 14.8           |
| Highway Use Fee                 | 61,800      | 0.78     | 5,972     | 5,608     | 6.5     | 39,334      | 35,190       | 11.8   | 5.8            |
| International Registration Plan | 114,100     | 1.45     | 9,164     | 11,675    | (21.5)  | 61,309      | 58,187       | 5.4    | (0.9)          |
| Recordation Tax                 | 52,500      | 0.67     | 3,433     | 2,851     | 20.4    | 27,858      | 31,975       | (12.9) | (0.3)          |
| Interest Earnings               | 14,200      | 0.18     | 12,044    | 3,697     | 225.8   | 24,073      | 5,539        | 334.6  | (33.0)         |
| Misc. Taxes, Fees, and Revenues | 18,600      | 0.24     | 1,483     | 1,299     | 14.2    | 10,985      | 11,301       | (2.8)  | (6.0)          |
| Total State Taxes and Fees      | \$4,849,291 | 61.51    | \$417,314 | \$426,370 | (2.1)   | \$2,963,375 | \$2,927,076  | 1.2    | 0.7            |