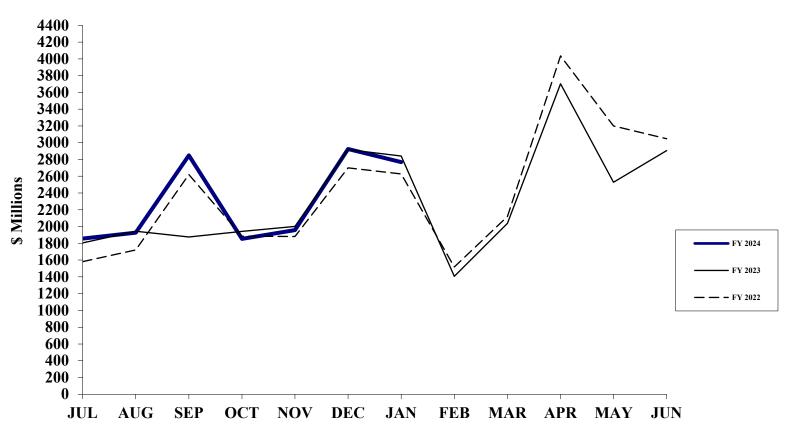

# Commonwealth of Virginia/Department of Accounts Summary Report on General Fund Revenue Collections For the Fiscal Years 2023 and 2024 (Dollars in Thousands)

|                                                                             | (1)                       | (2)                       | (3)                    | (4)                    | (5)            | (6)                         | (7)                         | (8)          | (9)             |
|-----------------------------------------------------------------------------|---------------------------|---------------------------|------------------------|------------------------|----------------|-----------------------------|-----------------------------|--------------|-----------------|
|                                                                             |                           |                           |                        | January                |                | Y                           | ear-To-Date                 |              | % Annual Growth |
| Revenue                                                                     | FY 2024<br>Estimate       | As a % of<br>Gen Fund Rev | FY 2024                | FY 2023                | %<br>Change    | FY 2024                     | FY 2023                     | %<br>Change  | Req By<br>Est   |
| Individual Income Tax: Withholding Tax Dues/Estimated Payments              | \$16,038,500<br>5,813,800 | 57.84<br>20.96            | \$1,570,504<br>656,895 | \$1,321,746<br>905,713 | 18.8<br>(27.5) | \$9,565,511<br>2,689,563    | \$9,154,134<br>2,815,193    | 4.5<br>(4.5) | 0.5<br>(12.3)   |
| Gross Individual Income Tax<br>Individual and Fiduciary Income<br>(Refunds) | \$21,852,300              | 78.80                     | \$2,227,399 (66,228)   | \$2,227,459 (56,834)   | 0.0            | \$12,255,074<br>(1,191,282) | \$11,969,327<br>(1,435,370) | (17.0)       | (3.2)           |
| Net Individual Income Tax                                                   | \$18,516,100              | 66.77                     | \$2,161,171            | \$2,170,625            | (0.4)          | \$11,063,792                | \$10,533,957                | 5.0          | (2.5)           |
| Sales and Use Tax                                                           | \$4,515,800               | 16.28                     | \$453,472              | \$468,891              | (3.3)          | \$2,826,079                 | \$2,873,330                 | (1.6)        | (4.6)           |
| Corporations Income Tax                                                     | 2,213,500                 | 7.98                      | 84,067                 | 99,271                 | (15.3)         | 1,063,731                   | 952,296                     | 11.7         | 9.0             |
| Wills, Suits, Deeds, Contracts                                              | 425,600                   | 1.53                      | 25,086                 | 22,933                 | 9.4            | 223,133                     | 260,685                     | (14.4)       | (1.2)           |
| Insurance Premiums                                                          | 446,300                   | 1.61                      | (852)                  | (4,287)                | 80.1           | 103,424                     | 112,842                     | (8.3)        | (1.0)           |
| Interest Income (a)                                                         | 672,700                   | 2.43                      | (50,131)               | 25,000                 | (300.5)        | 444,706                     | 198,662                     | 123.9        | 84.2            |
| Alcoholic Beverage Sales (b)                                                | 324,000                   | 1.16                      | 3,544                  | 3,263                  | 8.6            | 91,087                      | 88,227                      | 3.2          | 5.4             |
| All Other Revenues                                                          | 618,700                   | 2.24                      | 92,253                 | 55,190                 | 67.2           | 320,252                     | 307,715                     | 4.1          | 2.0             |
| Total General Fund Revenues                                                 | \$27,732,700              | 100.00                    | \$2,768,610            | \$2,840,886            | (2.5)          | \$16,136,204                | \$15,327,714                | 5.3          | (0.6)           |

## Commonwealth of Virginia/Department of Accounts General Fund Statement of Revenue Collections and Estimates For the Fiscal Years 2023 and 2024

(Dollars in Thousands)

|                                               |              |              | (Dollars III I | nousanus <sub>j</sub> |         |              |              |         |            |
|-----------------------------------------------|--------------|--------------|----------------|-----------------------|---------|--------------|--------------|---------|------------|
|                                               | (1)          | (2)          | (3)            | (4)                   | (5)     | (6)          | (7)          | (8)     | (9)        |
|                                               |              | As a %       |                | January               |         |              | Year-To-Date |         | % Annual   |
|                                               | FY 2024      | of Total     |                |                       | %       |              |              | %       | Growth     |
| Revenue                                       | Estimate     | Gen Fund Rev | FY 2024        | FY 2023               | Change  | FY 2024      | FY 2023      | Change  | Req By Est |
| Taxes:                                        |              |              |                |                       |         |              |              |         |            |
| Individual Income Tax - Withholding           | \$16,038,500 | 57.84        | \$1,570,504    | \$1,321,746           | 18.8    | \$9,565,511  | \$9,154,134  | 4.5     | 0.5        |
| Tax Dues/Estimated Payments                   | 5,813,800    | 20.96        | 656,895        | 905,713               | (27.5)  | 2,689,563    | 2,815,193    | (4.5)   | (12.3)     |
| Gross Individual Income Tax                   | \$21,852,300 | 78.80        | \$2,227,399    | \$2,227,459           | 0.0     | \$12,255,074 | \$11,969,327 | 2.4     | (3.2)      |
| Individ and Fiduc Income (Refunds)            | (3,336,200)  | (12.03)      | (66,228)       | (56,834)              | 16.5    | (1,191,282)  | (1,435,370)  | (17.0)  | (7.4)      |
| Net Individual Income Tax                     | \$18,516,100 | 66.77        | \$2,161,171    | \$2,170,625           | (0.4)   | \$11,063,792 | \$10,533,957 | 5.0     | (2.5)      |
| Sales and Use Tax                             | 4,515,800    | 16.28        | 453,472        | 468,891               | (3.3)   | 2,826,079    | 2,873,330    | (1.6)   | (4.6)      |
| Corporations Income                           | 2,213,500    | 7.98         | 84,067         | 99,271                | (15.3)  | 1,063,731    | 952,296      | 11.7    | 9.0        |
| Public Service Corporations                   | 104,300      | 0.38         | 8,645          | 8,924                 | (3.1)   | 53,144       | 53,386       | (0.5)   | (0.1)      |
| Insurance Premiums                            | 446,300      | 1.61         | (852)          | (4,287)               | 80.1    | 103,424      | 112,842      | (8.3)   | (1.0)      |
| Alcoholic Beverage Excise                     | 284,000      | 1.02         | 0              | 0                     | -       | 70,780       | 67,823       | 4.4     | 5.6        |
| Beer and Beverage Excise                      | 40,000       | 0.14         | 3,544          | 3,263                 | 8.6     | 20,307       | 20,404       | (0.5)   | 3.7        |
| Wills, Suits, Deeds, Contracts                | 425,600      | 1.53         | 25,086         | 22,933                | 9.4     | 223,133      | 260,685      | (14.4)  | (1.2)      |
| Inheritance, Gift, and Estate                 | 0            | 0.00         | 0              | 0                     | -       | 0            | 0            | -       | -          |
| Bank Franchise                                | 30,400       | 0.12         | 0              | 0                     | -       | (771)        | 736          | (204.8) | (3.2)      |
| Other Taxes                                   | 63,200       | 0.23         | 7,652          | 7,036                 | 8.8     | 38,991       | 45,081       | (13.5)  | (8.0)      |
| Total Taxes                                   | \$26,639,200 | 96.06        | \$2,742,785    | \$2,776,656           | (1.2)   | \$15,462,610 | \$14,920,540 | 3.6     | (1.9)      |
| Rights and Privileges:                        |              |              |                |                       |         |              |              |         |            |
| Licenses and Permits                          | \$3,900      | 0.01         | \$145          | \$133                 | 9.0     | \$2,047      | \$2,129      | (3.9)   | 3.0        |
| Corp. Franchise and Charters                  | 83,000       | 0.30         | 12,648         | 12,632                | 0.1     | 16,199       | 16,424       | (1.4)   | (0.2)      |
| Fees for Misc. Privileges & Services          | 18,700       | 0.07         | 4,498          | 3,557                 | 26.5    | 10,116       | 10,087       | 0.3     | (0.9)      |
| Total Rights and Privileges                   | \$105,600    | 0.38         | \$17,291       | \$16,322              | 5.9     | \$28,362     | \$28,640     | (1.0)   | (0.2)      |
| Other Revenues:                               |              |              |                |                       |         |              |              |         |            |
| Sales of Property & Commodities               | \$0          | 0.00         | \$0            | \$0                   | -       | \$0          | \$10,849     | (100.0) | (100.0)    |
| Assessmts & Rcpts for Support of Special Svcs | 300          | 0.00         | 76             | 17                    | 347.1   | 339          | 202          | 67.8    | 12.4       |
| Institutional Revenue                         | 3,400        | 0.01         | 101            | 379                   | (73.4)  | 1,475        | 2,057        | (28.3)  | 2.3        |
| Interest (a)                                  | 672,700      | 2.43         | (50,131)       | 25,000                | (300.5) | 444,706      | 198,662      | 123.9   | 84.2       |
| Dividends and Rent                            | 200          | 0.00         | 8              | 9                     | (11.1)  | 90           | 88           | 2.3     | 33.3       |
| Fines, Forfeitures & Fees                     | 255,300      | 0.92         | 21,939         | 20,157                | 8.8     | 153,874      | 157,340      | (2.2)   | (1.9)      |
| Other Revenue                                 | 57,700       | 0.21         | 36,126         | 1,933                 | #       | 43,791       | 10,305       | 324.9   | 155.6      |
| Excess Fees                                   | (7,700)      | (0.03)       | 0              | 0                     | -       | (2,195)      | (3,233)      | 32.1    | (39.3)     |
| Private Donations, Gifts & Cont.              | 0            | 0.00         | 0              | 0                     | -       | 558          | 0            | -       | (100.0)    |
| Cities, Counties, and Towns                   | 6,000        | 0.02         | 415            | 413                   | 0.5     | 2,594        | 2,264        | 14.6    | 30.8       |
| Total Other Revenues                          | \$987,900    | 3.56         | \$8,534        | \$47,908              | (82.2)  | \$645,232    | \$378,534    | 70.5    | 49.3       |
| Total General Fund Revenues                   | \$27,732,700 | 100.00       | \$2,768,610    | \$2,840,886           | (2.5)   | \$16,136,204 | \$15,327,714 | 5.3     | (0.6)      |