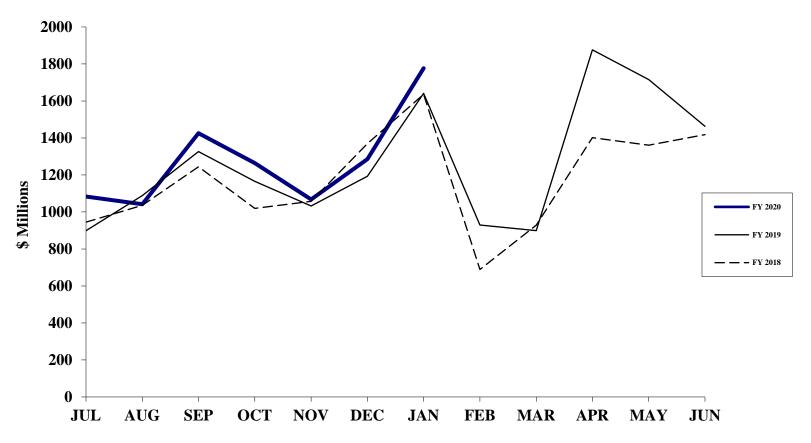

## Commonwealth of Virginia/Department of Accounts General Fund Statement of Revenue Collections and Estimates For the Fiscal Years 2019 and 2020 (Dollars in Thousands)

|                                               | (1)          | (2)          | (3)         | (4)         | (5)     | (6)          | (7)          | (8)     | (9)        |
|-----------------------------------------------|--------------|--------------|-------------|-------------|---------|--------------|--------------|---------|------------|
|                                               |              | As a %       |             | January     |         |              | Year-To-Date |         | % Annual   |
|                                               | FY 2020      | of Total     |             |             | %       |              |              | %       | Growth     |
| Revenue                                       | Estimate     | Gen Fund Rev | FY 2020     | FY 2019     | Change  | FY 2020      | FY 2019      | Change  | Req By Est |
| Taxes:                                        |              | ·            |             |             |         |              |              |         |            |
| Individual Income Tax - Withholding           | \$13,591,900 | 62.62        | \$1,306,443 | \$1,241,710 | 5.2     | \$7,847,736  | \$7,421,943  | 5.7     | 4.7        |
| Tax Dues/Estimated Payments                   | 3,669,600    | 16.91        | 514,776     | 434,076     | 18.6    | 1,491,340    | 1,262,313    | 18.1    | (7.7)      |
| Gross Individual Income Tax                   | \$17,261,500 | 79.53        | \$1,821,219 | \$1,675,786 | 8.7     | \$9,339,076  | \$8,684,256  | 7.5     | 1.7        |
| Individ and Fiduc Income (Refunds)            | (1,976,600)  | (9.11)       | (44,365)    | (34,556)    | 28.4    | (394,808)    | (339,771)    | 16.2    | 13.7       |
| Net Individual Income Tax                     | \$15,284,900 | 70.42        | \$1,776,854 | \$1,641,230 | 8.3     | \$8,944,268  | \$8,344,485  | 7.2     | 0.4        |
| Sales and Use Tax                             | 3,794,500    | 17.48        | 379,460     | 345,131     | 9.9     | 2,115,185    | 1,950,456    | 8.4     | 6.0        |
| Corporations Income                           | 964,500      | 4.44         | 29,797      | 23,159      | 28.7    | 497,289      | 415,308      | 19.7    | 2.2        |
| Public Service Corporations                   | 98,900       | 0.46         | 8,695       | 8,543       | 1.8     | 50,491       | 51,320       | (1.6)   | 0.0        |
| Insurance Premiums                            | 409,100      | 1.89         | (40,453)    | (41,856)    | 3.4     | 53,575       | 51,365       | 4.3     | 7.1        |
| Alcoholic Beverage Excise                     | 211,000      | 0.97         | 0           | 0           | -       | 57,181       | 50,311       | 13.7    | 5.4        |
| Beer and Beverage Excise                      | 40,700       | 0.19         | 3,311       | 3,266       | 1.4     | 24,623       | 24,493       | 0.5     | 0.1        |
| Wills, Suits, Deeds, Contracts                | 437,600      | 2.02         | 36,714      | 27,215      | 34.9    | 282,951      | 218,027      | 29.8    | 13.2       |
| Inheritance, Gift, and Estate                 | 0            | 0.00         | 0           | 0           | -       | 39           | 43           | (9.3)   | (100.0)    |
| Bank Franchise                                | 22,000       | 0.10         | 0           | 0           | -       | (59)         | 52           | (213.5) | (25.9)     |
| Other Taxes                                   | 13,500       | 0.06         | 174         | 760         | (77.1)  | 7,676        | 10,682       | (28.1)  | (22.9)     |
| Total Taxes                                   | \$21,276,700 | 98.03        | \$2,194,552 | \$2,007,448 | 9.3     | \$12,033,219 | \$11,116,542 | 8.2     | 1.8        |
| Rights and Privileges:                        |              |              |             |             |         |              |              |         |            |
| Licenses and Permits                          | \$4,000      | 0.02         | \$189       | \$192       | (1.6)   | \$2,184      | \$2,200      | (0.7)   | 1.4        |
| Corp. Franchise and Charters                  | 52,300       | 0.24         | 11,082      | 11,839      | (6.4)   | 14,239       | 14,829       | (4.0)   | (10.2)     |
| Fees for Misc. Privileges & Services          | 11,700       | 0.05         | 2,759       | 2,403       | 14.8    | 7,861        | 7,227        | 8.8     | (12.5)     |
| Total Rights and Privileges                   | \$68,000     | 0.31         | \$14,030    | \$14,434    | (2.8)   | \$24,284     | \$24,256     | 0.1     | (10.0)     |
| Other Revenues:                               |              |              |             |             |         |              |              |         |            |
| Sales of Property & Commodities               | \$0          | 0.00         | \$0         | \$0         | -       | \$1,809      | \$412        | 339.1   | (100.0)    |
| Assessmts & Ropts for Support of Special Svcs | 400          | 0.00         | 2           | 4           | (50.0)  | 187          | 193          | (3.1)   | (7.4)      |
| Institutional Revenue                         | 2,600        | 0.01         | 71          | 44          | 61.4    | 1,395        | 1,464        | (4.7)   | (3.5)      |
| Interest (a)                                  | 129,000      | 0.59         | (21,720)    | (9,231)     | (135.3) | 78,861       | 53,786       | 46.6    | 48.4       |
| Dividends and Rent                            | 300          | 0.00         | 20          | 11          | 81.8    | 294          | 247          | 19.0    | (12.3)     |
| Fines, Forfeitures & Fees                     | 223,300      | 1.03         | 20,245      | 19,187      | 5.5     | 138,507      | 131,559      | 5.3     | (2.2)      |
| Other Revenue                                 | 4,100        | 0.02         | 681         | (284)       | 339.8   | 3,614        | 2,252        | 60.5    | (34.8)     |
| Excess Fees                                   | (7,500)      | (0.03)       | (678)       | (413)       | (64.2)  | (5,227)      | (4,270)      | (22.4)  | (9.2)      |
| Private Donations, Gifts & Cont.              | 0            | 0.00         | 0           | 2           | (100.0) | 41           | 2            | #       | (100.0)    |
| Cities, Counties, and Towns                   | 7,600        | 0.04         | 525         | 690         | (23.9)  | 3,946        | 4,142        | (4.7)   | 0.3        |
| Total Other Revenues                          | \$359,800    | 1.66         | (\$854)     | \$10,010    | (108.5) | \$223,427    | \$189,787    | 17.7    | 10.3       |
| Total General Fund Revenues                   | \$21,704,500 | 100.00       | \$2,207,728 | \$2,031,892 | 8.7     | \$12,280,930 | \$11,330,585 | 8.4     | 1.9        |