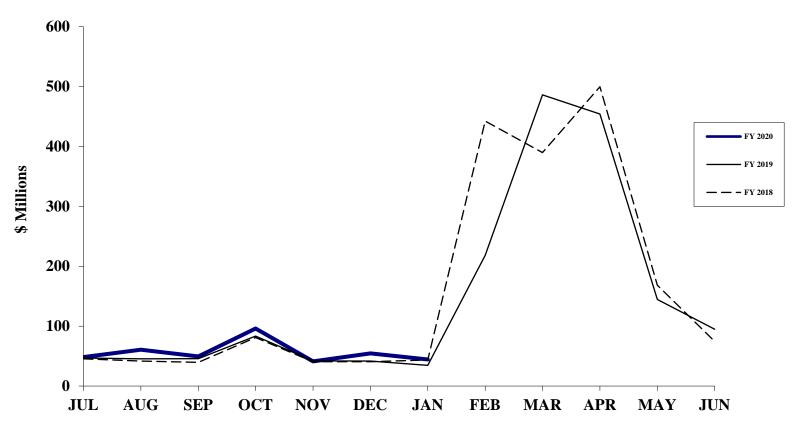

# Commonwealth of Virginia/Department of Lottery Summary Report on Lottery Collections For the Fiscal Years 2019 and 2020 (Dollars in Thousands)

|                                     |                 |     |           |     |           |               |             |                    |               | % Annual        |
|-------------------------------------|-----------------|-----|-----------|-----|-----------|---------------|-------------|--------------------|---------------|-----------------|
|                                     |                 |     |           | ·   | January   |               |             | Year-To-Date       |               | Growth          |
|                                     | FY 2020         |     |           |     |           | %             | _           |                    | %             | Required        |
|                                     | <b>Estimate</b> | (a) | FY 2020   | (b) | FY 2019   | <u>Change</u> | FY 2020     | (b) <u>FY 2019</u> | <u>Change</u> | (c) By Estimate |
| Lottery Collections                 |                 |     |           |     |           |               |             |                    |               |                 |
| Total Lottery Sales                 | \$2,146,923     |     | \$185,147 |     | \$190,457 | (2.8)         | \$1,228,079 | \$1,352,922        | (9.2)         | (6.4)           |
| Other Income                        | 1,500           |     | 80        |     | 158       | (49.4)        | 1,903       | 1,551              | 22.7          | (33.5)          |
| Total Income                        | \$2,148,423     | -   | \$185,227 | -   | \$190,615 | (2.8)         | \$1,229,982 | \$1,354,473        | (9.2)         | (6.4)           |
| Less:                               |                 |     |           |     |           |               |             |                    |               |                 |
| Prize Expenses                      | \$1,317,991     |     | \$111,910 |     | \$115,385 | (3.0)         | \$746,911   | \$837,185          | (10.8)        | (7.7)           |
| Retailer Commissions                | 120,735         |     | 10,236    |     | 10,570    | (3.2)         | 68,855      | 75,989             | (9.4)         | (6.2)           |
| Operating Expenses                  | 123,116         | _   | 8,160     | _   | 10,480    | (22.1)        | 70,070      | 65,688             | 6.7           | 6.4             |
| Total Expenses                      | \$1,561,842     | -   | \$130,306 | -   | \$136,435 | (4.5)         | \$885,836   | \$978,862          | (9.5)         | (6.6)           |
| Net Proceeds from Operations        |                 |     |           |     |           |               |             |                    |               |                 |
| Net Lottery Ticket Profits          | \$586,581       |     | \$54,921  |     | \$54,180  | 1.4           | \$344,146   | \$375,611          | (8.4)         | (5.8)           |
| Prior Year Residual Profit Transfer | 26,869          | _   | 0         | _   | 0         |               | 26,869      | 9,563              | 181.0         |                 |
| Available to Lottery Proceeds Fund  | \$613,450       | _   | \$54,921  | -   | \$54,180  | 1.4           | \$371,015   | \$385,174          | (3.7)         | (3.0)           |