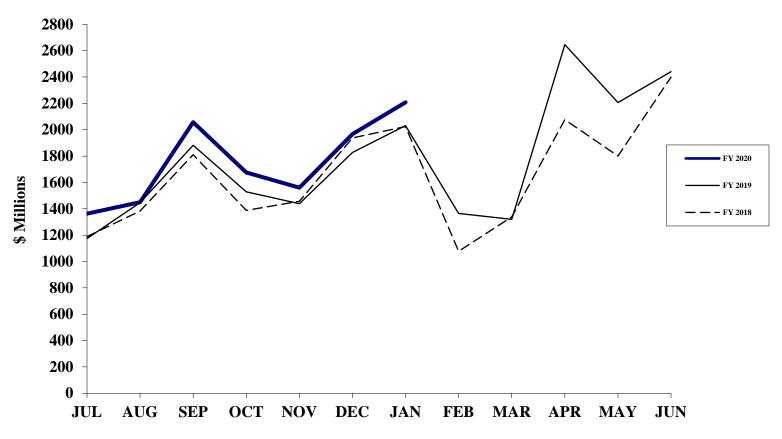

## Commonwealth of Virginia/Department of Accounts Summary Report on General Fund Revenue Collections For the Fiscal Years 2019 and 2020 (Dollars in Thousands)

|                                                                | (1)                         | (2)                       | (3)                    | (4)                    | (5)         | (6)                      | (7)                      | (8)         | (9)<br>% Annual |
|----------------------------------------------------------------|-----------------------------|---------------------------|------------------------|------------------------|-------------|--------------------------|--------------------------|-------------|-----------------|
|                                                                |                             |                           |                        | January                |             | Y                        | 'ear-To-Date             |             | Growth          |
| Revenue                                                        | FY 2020<br>Estimate         | As a % of<br>Gen Fund Rev | FY 2020                | FY 2019                | %<br>Change | FY 2020                  | FY 2019                  | %<br>Change | Req By<br>Est   |
| Individual Income Tax: Withholding Tax Dues/Estimated Payments | \$13,591,900<br>\$3,669,600 | 62.62<br>16.91            | \$1,306,443<br>514,776 | \$1,241,710<br>434,076 | 5.2<br>18.6 | \$7,847,736<br>1,491,340 | \$7,421,943<br>1,262,313 | 5.7<br>18.1 | 4.7<br>(7.7)    |
| Gross Individual Income Tax                                    | \$17,261,500                | 79.53                     | \$1,821,219            | \$1,675,786            | 8.7         | \$9,339,076              | \$8,684,256              | 7.5         | 1.7             |
| Individual and Fiduciary Income (Refunds)                      | (1,976,600)                 | (9.11)                    | (44,365)               | (34,556)               | 28.4        | (394,808)                | (339,771)                | 16.2        | 13.7            |
| Net Individual Income Tax                                      | \$15,284,900                | 70.42                     | \$1,776,854            | \$1,641,230            | 8.3         | \$8,944,268              | \$8,344,485              | 7.2         | 0.4             |
| Sales and Use Tax                                              | \$3,794,500                 | 17.48                     | \$379,460              | \$345,131              | 9.9         | \$2,115,185              | \$1,950,456              | 8.4         | 6.0             |
| Corporations Income Tax                                        | 964,500                     | 4.44                      | 29,797                 | 23,159                 | 28.7        | 497,289                  | 415,308                  | 19.7        | 2.2             |
| Wills, Suits, Deeds, Contracts                                 | 437,600                     | 2.02                      | 36,714                 | 27,215                 | 34.9        | 282,951                  | 218,027                  | 29.8        | 13.2            |
| Insurance Premiums                                             | 409,100                     | 1.89                      | (40,453)               | (41,856)               | 3.4         | 53,575                   | 51,365                   | 4.3         | 7.1             |
| Interest Income (a)                                            | 129,000                     | 0.59                      | (21,720)               | (9,231)                | (135.3)     | 78,861                   | 53,786                   | 46.6        | 48.4            |
| Alcoholic Beverage Sales (b)                                   | 251,700                     | 1.16                      | 3,311                  | 3,266                  | 1.4         | 81,804                   | 74,804                   | 9.4         | 4.5             |
| All Other Revenues                                             | 433,200                     | 2.00                      | 43,765                 | 42,978                 | 1.8         | 226,997                  | 222,354                  | 2.1         | (6.1)           |
| Total General Fund Revenues                                    | \$21,704,500                | 100.00                    | \$2,207,728            | \$2,031,892            | 8.7         | \$12,280,930             | \$11,330,585             | 8.4         | 1.9             |

## Commonwealth of Virginia/Department of Accounts General Fund Statement of Revenue Collections and Estimates For the Fiscal Years 2019 and 2020 (Dollars in Thousands)

|                                               | (1)          | (2)          | (3)         | (4)         | (5)     | (6)          | (7)          | (8)     | (9)        |
|-----------------------------------------------|--------------|--------------|-------------|-------------|---------|--------------|--------------|---------|------------|
|                                               |              | As a %       |             | January     |         |              | Year-To-Date |         | % Annual   |
|                                               | FY 2020      | of Total     |             |             | %       |              |              | %       | Growth     |
| Revenue                                       | Estimate     | Gen Fund Rev | FY 2020     | FY 2019     | Change  | FY 2020      | FY 2019      | Change  | Req By Est |
| Taxes:                                        |              | ·            |             |             |         |              |              |         |            |
| Individual Income Tax - Withholding           | \$13,591,900 | 62.62        | \$1,306,443 | \$1,241,710 | 5.2     | \$7,847,736  | \$7,421,943  | 5.7     | 4.7        |
| Tax Dues/Estimated Payments                   | 3,669,600    | 16.91        | 514,776     | 434,076     | 18.6    | 1,491,340    | 1,262,313    | 18.1    | (7.7)      |
| Gross Individual Income Tax                   | \$17,261,500 | 79.53        | \$1,821,219 | \$1,675,786 | 8.7     | \$9,339,076  | \$8,684,256  | 7.5     | 1.7        |
| Individ and Fiduc Income (Refunds)            | (1,976,600)  | (9.11)       | (44,365)    | (34,556)    | 28.4    | (394,808)    | (339,771)    | 16.2    | 13.7       |
| Net Individual Income Tax                     | \$15,284,900 | 70.42        | \$1,776,854 | \$1,641,230 | 8.3     | \$8,944,268  | \$8,344,485  | 7.2     | 0.4        |
| Sales and Use Tax                             | 3,794,500    | 17.48        | 379,460     | 345,131     | 9.9     | 2,115,185    | 1,950,456    | 8.4     | 6.0        |
| Corporations Income                           | 964,500      | 4.44         | 29,797      | 23,159      | 28.7    | 497,289      | 415,308      | 19.7    | 2.2        |
| Public Service Corporations                   | 98,900       | 0.46         | 8,695       | 8,543       | 1.8     | 50,491       | 51,320       | (1.6)   | 0.0        |
| Insurance Premiums                            | 409,100      | 1.89         | (40,453)    | (41,856)    | 3.4     | 53,575       | 51,365       | 4.3     | 7.1        |
| Alcoholic Beverage Excise                     | 211,000      | 0.97         | 0           | 0           | -       | 57,181       | 50,311       | 13.7    | 5.4        |
| Beer and Beverage Excise                      | 40,700       | 0.19         | 3,311       | 3,266       | 1.4     | 24,623       | 24,493       | 0.5     | 0.1        |
| Wills, Suits, Deeds, Contracts                | 437,600      | 2.02         | 36,714      | 27,215      | 34.9    | 282,951      | 218,027      | 29.8    | 13.2       |
| Inheritance, Gift, and Estate                 | 0            | 0.00         | 0           | 0           | -       | 39           | 43           | (9.3)   | (100.0)    |
| Bank Franchise                                | 22,000       | 0.10         | 0           | 0           | -       | (59)         | 52           | (213.5) | (25.9)     |
| Other Taxes                                   | 13,500       | 0.06         | 174         | 760         | (77.1)  | 7,676        | 10,682       | (28.1)  | (22.9)     |
| Total Taxes                                   | \$21,276,700 | 98.03        | \$2,194,552 | \$2,007,448 | 9.3     | \$12,033,219 | \$11,116,542 | 8.2     | 1.8        |
| Rights and Privileges:                        |              |              |             |             |         |              |              |         |            |
| Licenses and Permits                          | \$4,000      | 0.02         | \$189       | \$192       | (1.6)   | \$2,184      | \$2,200      | (0.7)   | 1.4        |
| Corp. Franchise and Charters                  | 52,300       | 0.24         | 11,082      | 11,839      | (6.4)   | 14,239       | 14,829       | (4.0)   | (10.2)     |
| Fees for Misc. Privileges & Services          | 11,700       | 0.05         | 2,759       | 2,403       | 14.8    | 7,861        | 7,227        | 8.8     | (12.5)     |
| Total Rights and Privileges                   | \$68,000     | 0.31         | \$14,030    | \$14,434    | (2.8)   | \$24,284     | \$24,256     | 0.1     | (10.0)     |
| Other Revenues:                               |              |              |             |             |         |              |              |         |            |
| Sales of Property & Commodities               | \$0          | 0.00         | \$0         | \$0         | -       | \$1,809      | \$412        | 339.1   | (100.0)    |
| Assessmts & Ropts for Support of Special Svcs | 400          | 0.00         | 2           | 4           | (50.0)  | 187          | 193          | (3.1)   | (7.4)      |
| Institutional Revenue                         | 2,600        | 0.01         | 71          | 44          | 61.4    | 1,395        | 1,464        | (4.7)   | (3.5)      |
| Interest (a)                                  | 129,000      | 0.59         | (21,720)    | (9,231)     | (135.3) | 78,861       | 53,786       | 46.6    | 48.4       |
| Dividends and Rent                            | 300          | 0.00         | 20          | 11          | 81.8    | 294          | 247          | 19.0    | (12.3)     |
| Fines, Forfeitures & Fees                     | 223,300      | 1.03         | 20,245      | 19,187      | 5.5     | 138,507      | 131,559      | 5.3     | (2.2)      |
| Other Revenue                                 | 4,100        | 0.02         | 681         | (284)       | 339.8   | 3,614        | 2,252        | 60.5    | (34.8)     |
| Excess Fees                                   | (7,500)      | (0.03)       | (678)       | (413)       | (64.2)  | (5,227)      | (4,270)      | (22.4)  | (9.2)      |
| Private Donations, Gifts & Cont.              | 0            | 0.00         | 0           | 2           | (100.0) | 41           | 2            | #       | (100.0)    |
| Cities, Counties, and Towns                   | 7,600        | 0.04         | 525         | 690         | (23.9)  | 3,946        | 4,142        | (4.7)   | 0.3        |
| Total Other Revenues                          | \$359,800    | 1.66         | (\$854)     | \$10,010    | (108.5) | \$223,427    | \$189,787    | 17.7    | 10.3       |
| Total General Fund Revenues                   | \$21,704,500 | 100.00       | \$2,207,728 | \$2,031,892 | 8.7     | \$12,280,930 | \$11,330,585 | 8.4     | 1.9        |