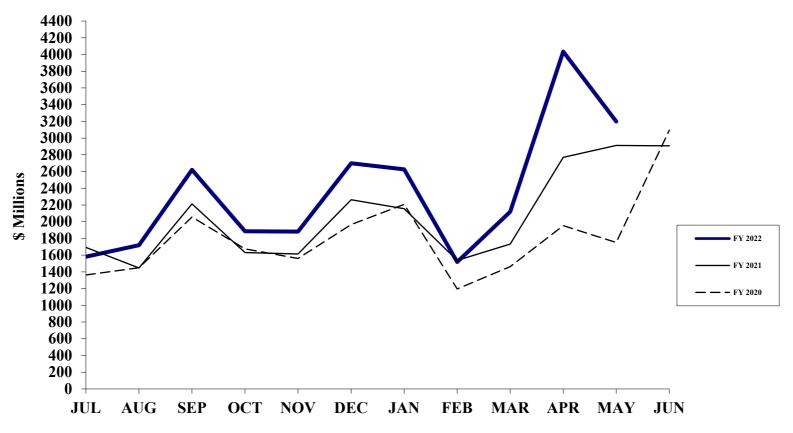

# Commonwealth of Virginia/Department of Accounts Summary Report on General Fund Revenue Collections For the Fiscal Years 2021 and 2022 (Dollars in Thousands)

|                                           | (1)                       | (2)                       | (3)                      | (4)                      | (5)           | (6)                       | (7)                       | (8)         | (9)             |
|-------------------------------------------|---------------------------|---------------------------|--------------------------|--------------------------|---------------|---------------------------|---------------------------|-------------|-----------------|
|                                           |                           |                           |                          | May                      |               | •                         | Year-To-Date              |             | % Annual Growth |
| Revenue                                   | FY 2022<br>Estimate       | As a % of<br>Gen Fund Rev | FY 2022                  | FY 2021                  | %<br>Change   | FY 2022                   | FY 2021                   | %<br>Change | Req By<br>Est   |
| Individual Income Tax:                    |                           | <u></u>                   |                          |                          | Thange        |                           |                           | <u> </u>    |                 |
| Withholding Tax Dues/Estimated Payments   | \$15,267,200<br>5,346,600 | 56.22<br>19.68            | \$1,223,289<br>1,465,173 | \$1,083,517<br>1,499,835 | 12.9<br>(2.3) | \$14,007,150<br>6,188,147 | \$12,763,053<br>4,650,163 | 9.7<br>33.1 | 9.0<br>2.5      |
| Gross Individual Income Tax               | \$20,613,800              | 75.90                     | \$2,688,462              | \$2,583,352              | 4.1           | \$20,195,297              | \$17,413,216              | 16.0        | 7.2             |
| Individual and Fiduciary Income (Refunds) | (2,050,100)               | (7.55)                    | (138,175)                | (319,102)                | (56.7)        | (1,656,157)               | (1,815,698)               | (8.8)       | 6.4             |
| Net Individual Income Tax                 | \$18,563,700              | 68.35                     | \$2,550,287              | \$2,264,250              | 12.6          | \$18,539,140              | \$15,597,518              | 18.9        | 7.3             |
| Sales and Use Tax                         | \$4,640,400               | 17.09                     | \$402,422                | \$370,407                | 8.6           | \$4,082,747               | \$3,588,597               | 13.8        | 11.4            |
| Corporations Income Tax                   | 2,009,600                 | 7.40                      | 52,248                   | 82,263                   | (36.5)        | 1,658,495                 | 1,250,134                 | 32.7        | 32.6            |
| Wills, Suits, Deeds, Contracts            | 650,700                   | 2.40                      | 58,225                   | 57,906                   | 0.6           | 600,358                   | 615,196                   | (2.4)       | (4.3)           |
| Insurance Premiums                        | 419,300                   | 1.54                      | 28,178                   | 20,691                   | 36.2          | 296,749                   | 242,001                   | 22.6        | 15.5            |
| Interest Income (a)                       | 88,900                    | 0.32                      | 846                      | 6,439                    | (86.9)        | 81,485                    | 83,461                    | (2.4)       | 6.7             |
| Alcoholic Beverage Sales (b)              | 300,300                   | 1.10                      | 60,307                   | 61,506                   | (1.9)         | 231,681                   | 230,656                   | 0.4         | 1.4             |
| All Other Revenues                        | 485,500                   | 1.80                      | 46,797                   | 48,664                   | (3.8)         | 396,916                   | 362,525                   | 9.5         | 3.1             |
| Total General Fund Revenues               | \$27,158,400              | 100.00                    | \$3,199,310              | \$2,912,126              | 9.9           | \$25,887,571              | \$21,970,088              | 17.8        | 9.2             |
|                                           |                           |                           |                          |                          |               |                           |                           |             |                 |

#### (Dollars in Thousands)

|                                                  |                    |              | (Dollars in      | i nousanas)     |        |                    |                    |         |                 |
|--------------------------------------------------|--------------------|--------------|------------------|-----------------|--------|--------------------|--------------------|---------|-----------------|
|                                                  | (1)                | (2)          | (3)              | (4)             | (5)    | (6)                | (7)                | (8)     | (9)             |
|                                                  |                    | As a %       |                  | May             |        |                    | Year-To-Date       |         | % Annual        |
|                                                  | FY 2022            | of Total     |                  |                 | %      |                    |                    | %       | Growth          |
| Revenue                                          | Estimate           | Gen Fund Rev | FY 2022          | FY 2021         | Change | FY 2022            | FY 2021            | Change  | Req By Est      |
| Taxes:                                           |                    |              |                  |                 |        |                    |                    |         |                 |
| Individual Income Tax - Withholding              | \$15,267,200       | 56.22        | \$1,223,289      | \$1,083,517     | 12.9   | \$14,007,150       | \$12,763,053       | 9.7     | 9.0             |
| Tax Dues/Estimated Payments                      | 5,346,600          | 19.68        | 1,465,173        | 1,499,835       | (2.3)  | 6,188,147          | 4,650,163          | 33.1    | 2.5             |
| Gross Individual Income Tax                      | \$20,613,800       | 75.90        | \$2,688,462      | \$2,583,352     | 4.1    | \$20,195,297       | \$17,413,216       | 16.0    | 7.2             |
| Individ and Fiduc Income (Refunds)               | (2,050,100)        | (7.55)       | (138,175)        | (319,102)       | (56.7) | (1,656,157)        | (1,815,698)        | (8.8)   | 6.4             |
| Net Individual Income Tax                        | \$18,563,700       | 68.35        | \$2,550,287      | \$2,264,250     | 12.6   | \$18,539,140       | \$15,597,518       | 18.9    | 7.3             |
| Sales and Use Tax                                | 4,640,400          | 17.09        | 402,422          | 370,407         | 8.6    | 4,082,747          | 3,588,597          | 13.8    | 11.4            |
| Corporations Income                              | 2,009,600          | 7.40         | 52,248           | 82,263          | (36.5) | 1,658,495          | 1,250,134          | 32.7    | 32.6            |
| Public Service Corporations                      | 103,500            | 0.39         | 8,872            | 10,710          | (17.2) | 88,767             | 87,984             | 0.9     | 2.4             |
| Insurance Premiums                               | 419,300            | 1.54         | 28,178           | 20,691          | 36.2   | 296,749            | 242,001            | 22.6    | 15.5            |
| Alcoholic Beverage Excise                        | 258,300            | 0.95         | 57,646           | 57,862          | (0.4)  | 198,864            | 192,334            | 3.4     | 1.7             |
| Beer and Beverage Excise                         | 42,000             | 0.15         | 2,661            | 3,644           | (27.0) | 32,817             | 38,322             | (14.4)  | (0.1)           |
| Wills, Suits, Deeds, Contracts                   | 650,700            | 2.40         | 58,225           | 57,906          | 0.6    | 600,358            | 615,196            | (2.4)   | (4.3)           |
| Inheritance, Gift, and Estate                    | 0                  | 0.00         | 0                | 0               | -      | 27                 | 742                | (96.4)  | (100.0)         |
| Bank Franchise                                   | 26,800             | 0.10         | 11,240           | 14,659          | (23.3) | 20,064             | 15,086             | 33.0    | (0.1)           |
| Other Taxes                                      | 25,800             | 0.09         | 5,938            | 4,029           | 47.4   | 44,605             | 14,641             | 204.7   | 33.8            |
| Total Taxes                                      | \$26,740,100       | 98.46        | \$3,177,717      | \$2,886,421     | 10.1   | \$25,562,633       | \$21,642,555       | 18.1    | 9.3             |
|                                                  |                    | <u>-</u>     |                  |                 |        |                    |                    |         |                 |
| Rights and Privileges:                           |                    |              |                  |                 |        |                    |                    |         |                 |
| Licenses and Permits                             | \$2,900            | 0.01         | \$384            | \$340           | 12.9   | \$4,081            | \$2,574            | 58.5    | (3.2)           |
| Corp. Franchise and Charters                     | 62,300             | 0.23         | 690              | 670             | 3.0    | 19,623             | 18,627             | 5.3     | 1.5             |
| Fees for Misc. Privileges & Services             | 13,900             | 0.05         | 381              | 313             | 21.7   | 11,006             | 11,194             | (1.7)   | (0.6)           |
| Total Rights and Privileges                      | \$79,100           | 0.29         | \$1,455          | \$1,323         | 10.0   | \$34,710           | \$32,395           | 7.1     | 0.9             |
| Other Revenues:                                  |                    |              |                  |                 |        |                    |                    |         |                 |
| Sales of Property & Commodities                  | \$0                | 0.00         | \$0              | \$0             | _      | \$1,645            | \$655              | 151.1   | (100.0)         |
| Assessmts & Ropts for Support of Special Svcs    | 400                | 0.00         | 12               | 13              | (7.7)  | 378                | 390                | (3.1)   | 0.5             |
| Institutional Revenue                            | 2,200              | 0.01         | 403              | 228             | 76.8   | 2,377              | 2,474              | (3.1)   | (2.5)           |
| Interest (a)                                     | 88,900             | 0.32         | 846              | 6,439           | (86.9) | 81,485             | 83,461             | (2.4)   | 6.7             |
| Dividends and Rent                               | 200                | 0.00         | 13               | 9               | 44.4   | 137                | 153                | (10.5)  | 25.0            |
| Fines, Forfeitures & Fees                        | 232,700            | 0.86         | 18,942           | 17,921          | 5.7    | 205,898            | 211,791            | (2.8)   | 0.2             |
| Other Revenue                                    | 18,100             | 0.07         | 232              | 623             | (62.8) | 6,442              | 5,213              | 23.6    | (1.9)           |
| Excess Fees                                      | (9,300)            | (0.03)       | (666)            | (1,237)         | 46.2   | (11,496)           | (12,810)           | 10.3    | 33.3            |
| Private Donations, Gifts & Cont.                 | (9,300)            | 0.00         | (000)            | (1,237)         | 40.2   | (11,490)           | (12,610)           | (100.0) | (100.0)         |
| •                                                |                    | 0.00         | 356              | 386             | (7.9)  | •                  |                    | , ,     | (100.0)<br>42.2 |
| Cities, Counties, and Towns Total Other Revenues | 6,000<br>\$339,200 | 1.25         | \$20,138         | \$24,382        | (7.8)  | 3,362<br>\$290,228 | 3,808<br>\$295,138 | (11.7)  | 3.5             |
| Total Other Revenues                             | <b></b>            | 1.20         | <b>Φ∠</b> U, 138 | <b>Φ</b> 24,302 | (17.4) | <b>ΦΖ9U,ΖΖδ</b>    | <b>⊅∠</b> 90,138   | (1.7)   | ა.5             |
| Total General Fund Revenues                      | \$27,158,400       | 100.00       | \$3,199,310      | \$2,912,126     | 9.9    | \$25,887,571       | \$21,970,088       | 17.8    | 9.2             |