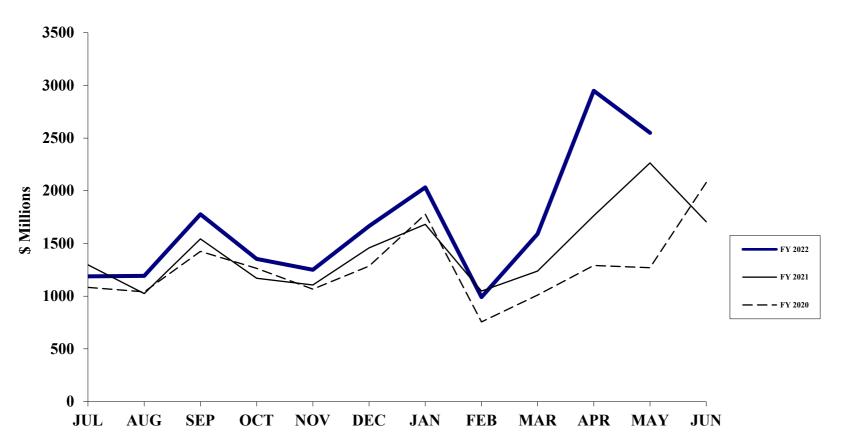

# Commonwealth of Virginia/Department of Accounts Summary Report on General Fund Revenue Collections For the Fiscal Years 2021 and 2022 (Dollars in Thousands)

|                                           | (1)                       | (2)                       | (3)                      | (4)                      | (5)           | (6)                       | (7)                       | (8)         | (9)             |
|-------------------------------------------|---------------------------|---------------------------|--------------------------|--------------------------|---------------|---------------------------|---------------------------|-------------|-----------------|
|                                           |                           |                           |                          | May                      |               | •                         | Year-To-Date              |             | % Annual Growth |
| Revenue                                   | FY 2022<br>Estimate       | As a % of<br>Gen Fund Rev | FY 2022                  | FY 2021                  | %<br>Change   | FY 2022                   | FY 2021                   | %<br>Change | Req By<br>Est   |
| Individual Income Tax:                    |                           | <u></u>                   |                          |                          | Thange        |                           |                           | <u> </u>    |                 |
| Withholding Tax Dues/Estimated Payments   | \$15,267,200<br>5,346,600 | 56.22<br>19.68            | \$1,223,289<br>1,465,173 | \$1,083,517<br>1,499,835 | 12.9<br>(2.3) | \$14,007,150<br>6,188,147 | \$12,763,053<br>4,650,163 | 9.7<br>33.1 | 9.0<br>2.5      |
| Gross Individual Income Tax               | \$20,613,800              | 75.90                     | \$2,688,462              | \$2,583,352              | 4.1           | \$20,195,297              | \$17,413,216              | 16.0        | 7.2             |
| Individual and Fiduciary Income (Refunds) | (2,050,100)               | (7.55)                    | (138,175)                | (319,102)                | (56.7)        | (1,656,157)               | (1,815,698)               | (8.8)       | 6.4             |
| Net Individual Income Tax                 | \$18,563,700              | 68.35                     | \$2,550,287              | \$2,264,250              | 12.6          | \$18,539,140              | \$15,597,518              | 18.9        | 7.3             |
| Sales and Use Tax                         | \$4,640,400               | 17.09                     | \$402,422                | \$370,407                | 8.6           | \$4,082,747               | \$3,588,597               | 13.8        | 11.4            |
| Corporations Income Tax                   | 2,009,600                 | 7.40                      | 52,248                   | 82,263                   | (36.5)        | 1,658,495                 | 1,250,134                 | 32.7        | 32.6            |
| Wills, Suits, Deeds, Contracts            | 650,700                   | 2.40                      | 58,225                   | 57,906                   | 0.6           | 600,358                   | 615,196                   | (2.4)       | (4.3)           |
| Insurance Premiums                        | 419,300                   | 1.54                      | 28,178                   | 20,691                   | 36.2          | 296,749                   | 242,001                   | 22.6        | 15.5            |
| Interest Income (a)                       | 88,900                    | 0.32                      | 846                      | 6,439                    | (86.9)        | 81,485                    | 83,461                    | (2.4)       | 6.7             |
| Alcoholic Beverage Sales (b)              | 300,300                   | 1.10                      | 60,307                   | 61,506                   | (1.9)         | 231,681                   | 230,656                   | 0.4         | 1.4             |
| All Other Revenues                        | 485,500                   | 1.80                      | 46,797                   | 48,664                   | (3.8)         | 396,916                   | 362,525                   | 9.5         | 3.1             |
| Total General Fund Revenues               | \$27,158,400              | 100.00                    | \$3,199,310              | \$2,912,126              | 9.9           | \$25,887,571              | \$21,970,088              | 17.8        | 9.2             |
|                                           |                           |                           |                          |                          |               |                           |                           |             |                 |

#### (Dollars in Thousands)

|                                                  |                    |              | (Dollars in      | i nousanas)     |        |                    |                    |         |                 |
|--------------------------------------------------|--------------------|--------------|------------------|-----------------|--------|--------------------|--------------------|---------|-----------------|
|                                                  | (1)                | (2)          | (3)              | (4)             | (5)    | (6)                | (7)                | (8)     | (9)             |
|                                                  |                    | As a %       |                  | May             |        |                    | Year-To-Date       |         | % Annual        |
|                                                  | FY 2022            | of Total     |                  |                 | %      |                    |                    | %       | Growth          |
| Revenue                                          | Estimate           | Gen Fund Rev | FY 2022          | FY 2021         | Change | FY 2022            | FY 2021            | Change  | Req By Est      |
| Taxes:                                           |                    |              |                  |                 |        |                    |                    |         |                 |
| Individual Income Tax - Withholding              | \$15,267,200       | 56.22        | \$1,223,289      | \$1,083,517     | 12.9   | \$14,007,150       | \$12,763,053       | 9.7     | 9.0             |
| Tax Dues/Estimated Payments                      | 5,346,600          | 19.68        | 1,465,173        | 1,499,835       | (2.3)  | 6,188,147          | 4,650,163          | 33.1    | 2.5             |
| Gross Individual Income Tax                      | \$20,613,800       | 75.90        | \$2,688,462      | \$2,583,352     | 4.1    | \$20,195,297       | \$17,413,216       | 16.0    | 7.2             |
| Individ and Fiduc Income (Refunds)               | (2,050,100)        | (7.55)       | (138,175)        | (319,102)       | (56.7) | (1,656,157)        | (1,815,698)        | (8.8)   | 6.4             |
| Net Individual Income Tax                        | \$18,563,700       | 68.35        | \$2,550,287      | \$2,264,250     | 12.6   | \$18,539,140       | \$15,597,518       | 18.9    | 7.3             |
| Sales and Use Tax                                | 4,640,400          | 17.09        | 402,422          | 370,407         | 8.6    | 4,082,747          | 3,588,597          | 13.8    | 11.4            |
| Corporations Income                              | 2,009,600          | 7.40         | 52,248           | 82,263          | (36.5) | 1,658,495          | 1,250,134          | 32.7    | 32.6            |
| Public Service Corporations                      | 103,500            | 0.39         | 8,872            | 10,710          | (17.2) | 88,767             | 87,984             | 0.9     | 2.4             |
| Insurance Premiums                               | 419,300            | 1.54         | 28,178           | 20,691          | 36.2   | 296,749            | 242,001            | 22.6    | 15.5            |
| Alcoholic Beverage Excise                        | 258,300            | 0.95         | 57,646           | 57,862          | (0.4)  | 198,864            | 192,334            | 3.4     | 1.7             |
| Beer and Beverage Excise                         | 42,000             | 0.15         | 2,661            | 3,644           | (27.0) | 32,817             | 38,322             | (14.4)  | (0.1)           |
| Wills, Suits, Deeds, Contracts                   | 650,700            | 2.40         | 58,225           | 57,906          | 0.6    | 600,358            | 615,196            | (2.4)   | (4.3)           |
| Inheritance, Gift, and Estate                    | 0                  | 0.00         | 0                | 0               | -      | 27                 | 742                | (96.4)  | (100.0)         |
| Bank Franchise                                   | 26,800             | 0.10         | 11,240           | 14,659          | (23.3) | 20,064             | 15,086             | 33.0    | (0.1)           |
| Other Taxes                                      | 25,800             | 0.09         | 5,938            | 4,029           | 47.4   | 44,605             | 14,641             | 204.7   | 33.8            |
| Total Taxes                                      | \$26,740,100       | 98.46        | \$3,177,717      | \$2,886,421     | 10.1   | \$25,562,633       | \$21,642,555       | 18.1    | 9.3             |
|                                                  |                    | <u>-</u>     |                  |                 |        |                    |                    |         |                 |
| Rights and Privileges:                           |                    |              |                  |                 |        |                    |                    |         |                 |
| Licenses and Permits                             | \$2,900            | 0.01         | \$384            | \$340           | 12.9   | \$4,081            | \$2,574            | 58.5    | (3.2)           |
| Corp. Franchise and Charters                     | 62,300             | 0.23         | 690              | 670             | 3.0    | 19,623             | 18,627             | 5.3     | 1.5             |
| Fees for Misc. Privileges & Services             | 13,900             | 0.05         | 381              | 313             | 21.7   | 11,006             | 11,194             | (1.7)   | (0.6)           |
| Total Rights and Privileges                      | \$79,100           | 0.29         | \$1,455          | \$1,323         | 10.0   | \$34,710           | \$32,395           | 7.1     | 0.9             |
| Other Revenues:                                  |                    |              |                  |                 |        |                    |                    |         |                 |
| Sales of Property & Commodities                  | \$0                | 0.00         | \$0              | \$0             | _      | \$1,645            | \$655              | 151.1   | (100.0)         |
| Assessmts & Ropts for Support of Special Svcs    | 400                | 0.00         | 12               | 13              | (7.7)  | 378                | 390                | (3.1)   | 0.5             |
| Institutional Revenue                            | 2,200              | 0.01         | 403              | 228             | 76.8   | 2,377              | 2,474              | (3.1)   | (2.5)           |
| Interest (a)                                     | 88,900             | 0.32         | 846              | 6,439           | (86.9) | 81,485             | 83,461             | (2.4)   | 6.7             |
| Dividends and Rent                               | 200                | 0.00         | 13               | 9               | 44.4   | 137                | 153                | (10.5)  | 25.0            |
| Fines, Forfeitures & Fees                        | 232,700            | 0.86         | 18,942           | 17,921          | 5.7    | 205,898            | 211,791            | (2.8)   | 0.2             |
| Other Revenue                                    | 18,100             | 0.07         | 232              | 623             | (62.8) | 6,442              | 5,213              | 23.6    | (1.9)           |
| Excess Fees                                      | (9,300)            | (0.03)       | (666)            | (1,237)         | 46.2   | (11,496)           | (12,810)           | 10.3    | 33.3            |
| Private Donations, Gifts & Cont.                 | (9,300)            | 0.00         | (000)            | (1,237)         | 40.2   | (11,490)           | (12,610)           | (100.0) | (100.0)         |
| •                                                |                    | 0.00         | 356              | 386             | (7.9)  | •                  |                    | , ,     | (100.0)<br>42.2 |
| Cities, Counties, and Towns Total Other Revenues | 6,000<br>\$339,200 | 1.25         | \$20,138         | \$24,382        | (7.8)  | 3,362<br>\$290,228 | 3,808<br>\$295,138 | (11.7)  | 3.5             |
| Total Other Revenues                             | <b></b>            | 1.20         | <b>Φ∠</b> U, 138 | <b>Φ</b> 24,302 | (17.4) | <b>ΦΖ9U,ΖΖδ</b>    | <b>⊅∠</b> 90,138   | (1.7)   | ა.5             |
| Total General Fund Revenues                      | \$27,158,400       | 100.00       | \$3,199,310      | \$2,912,126     | 9.9    | \$25,887,571       | \$21,970,088       | 17.8    | 9.2             |