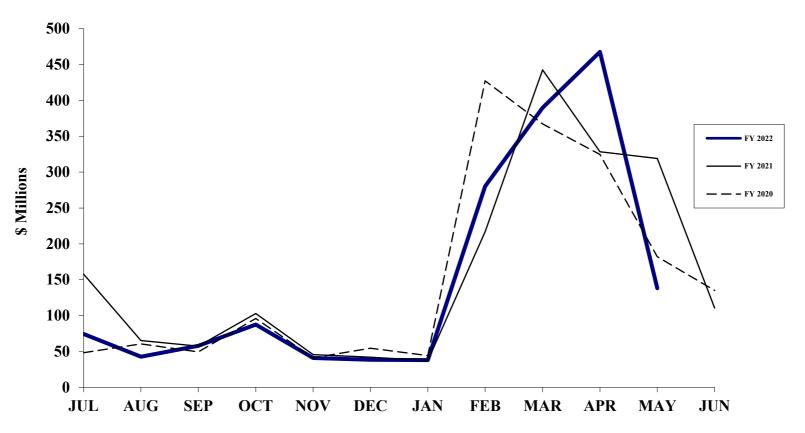

#### Commonwealth of Virginia/Department of Lottery Summary Report on Lottery Collections For the Fiscal Years 2021 and 2022 (Dollars in Thousands)

0/. Annual

|                                     |             |                  |     |           |               |             |     |             |               | % Annual        |
|-------------------------------------|-------------|------------------|-----|-----------|---------------|-------------|-----|-------------|---------------|-----------------|
|                                     |             |                  |     | Мау       |               |             | Yea | r-To-Date   |               | Growth          |
|                                     | FY 2022     |                  |     |           | %             |             |     |             | %             | Required        |
|                                     | Estimate (b | ) <u>FY 2022</u> | (c) | FY 2021   | <b>Change</b> | FY 2022     | (c) | FY 2021     | <u>Change</u> | (d) By Estimate |
| Lottery Collections (a)             |             |                  |     |           |               |             |     |             |               |                 |
| Total Lottery Sales                 | \$3,753,717 | \$309,154        |     | \$297,003 | 4.1           | \$3,452,638 |     | \$2,982,715 | 15.8          | 15.2            |
| Other Income                        | 1,750       | 75               |     | 30        | 150.0         | 934         | _   | 1,191       | (21.6)        | 43.0            |
| Total Income                        | \$3,755,467 | \$309,229        |     | \$297,033 | 4.1           | \$3,453,572 | =   | \$2,983,906 | 15.7          | 15.2            |
| Less:                               |             |                  |     |           |               |             |     |             |               |                 |
| Prize Expenses                      | \$2,654,960 | \$223,632        |     | \$202,057 | 10.7          | \$2,451,767 |     | \$2,014,337 | 21.7          | 20.3            |
| Retailer Commissions                | 149,685     | 11,014           |     | 11,947    | (7.8)         | 128,609     |     | 128,183     | 0.3           | 7.5             |
| Operating Expenses                  | 174,743     | 13,905           |     | 12,140    | 14.5          | 144,993     |     | 132,008     | 9.8           | 18.5            |
| Total Expenses                      | \$2,979,388 | \$248,551        |     | \$226,144 | 9.9           | \$2,725,369 | -   | \$2,274,528 | 19.8          | 19.5            |
| Net Proceeds from Operations        |             |                  |     |           |               |             |     |             |               |                 |
| Net Lottery Ticket Profits          | \$776,079   | \$60,678         |     | \$70,889  | (14.4)        | \$728,203   |     | \$709,378   | 2.7           | 1.2             |
| Prior Year Residual Profit Transfer | 67,283      | 0                |     | 0         |               | 67,283      | _   | 8,781       | 666.2         |                 |
| Available to Lottery Proceeds Fund  | \$843,362   | \$60,678         |     | \$70,889  | (14.4)        | \$795,486   | _   | \$718,159   | 10.8          | 8.7             |
|                                     |             |                  |     |           |               |             |     |             |               |                 |

<sup>(</sup>b) Estimate established by House Bill 29, December 16, 2021. The Prior Year Residual Profit Transfer of \$67,283,046 was transferred on August 13, 2021, and is included in the total estimate.

<sup>(</sup>c) Amounts reported are accrual-based estimates (unaudited closing).

<sup>(</sup>d) The current year figures on this chart, including growth percentages, are not an indicator of the probable outcome for the fiscal year. Lottery revenues can have dramatic swings up and down month to month depending on the lotto jackpots, prize expense, and game related administrative expenses.